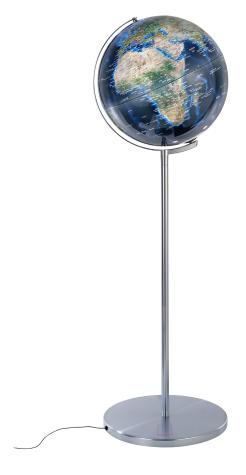

**Product dimensions:** 430 x 430 x 1320 mm

Dimensions of promotional advertising:  $45 \times 45 \text{ mm}$ 

Globe with 43 cm diameter and stand, integrated lighting with brightly illuminated metropolises, chrome-plated metal base, total height 1.32m, map relief, movable axis, including charging plug with GaN and Power Delivery fast charging technology, 20W with USB-C and USB-A connection, metal, plastic, matt, blue/green