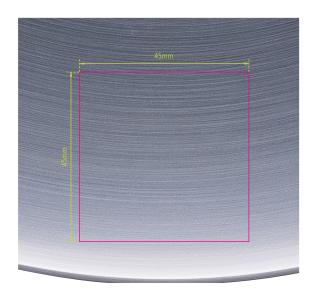

## **Branding Template**

Design template for promotional advertising G4321C-P4CL/MC, "SOJUS CITY LIGHT"

1:1 scale

Type of promotional advertising: Engraving

Colour of promotional advertising: brass coloured

**Product dimensions:** 430 x 430 x 1320 mm

Dimensions of promotional advertising:  $45 \times 45 \text{ mm}$ 

Globe with 43 cm diameter and stand, integrated lighting with brightly illuminated metropolises, chrome-plated metal base, total height 1.32m, map relief, movable axis, including charging plug with GaN and Power Delivery fast charging technology, 20W with USB-C and USB-A connection, metal, plastic, matt, blue/green