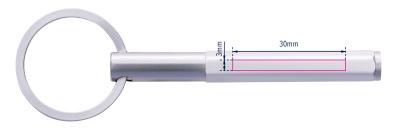

## **Branding Template**

Design template for promotional advertising KYP20/SI, "ENDLESS TO GO"

1:1 scale

Type of promotional advertising: Engraving

Colour of promotional advertising: silver coloured

**Product dimensions:** 96 x 30 x 8 mm

Dimensions of promotional advertising:  $30 \times 3 \text{ mm}$ 

Multitasking pencil and keyring with sustainable endless writing tip (approx. 20 km writing length), quick & easy key attachment thanks to patented opening mechanism (TROIKA NAIL GUARD), centimetre/inch ruler, HB, erasable, no sharpening required, replaceable writing tip, aluminium, matt, silver-coloured