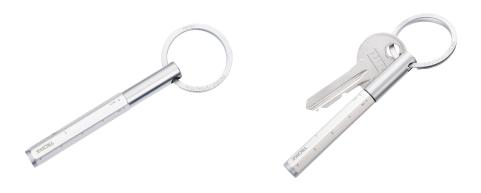

Dimensions of promotional advertising:  $30 \times 3 \text{ mm}$ 

Multitasking pencil and keyring with sustainable endless writing tip (approx. 20 km writing length), quick & easy key attachment thanks to patented opening mechanism (TROIKA NAIL GUARD), centimetre/inch ruler, HB, erasable, no sharpening required, replaceable writing tip, aluminium, matt, silver-coloured