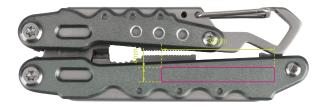

## **Branding Template**

Design template for promotional advertising KTL08/GY, "REISEGERÄT"

1:1 scale

Type of promotional advertising: Engraving Colour of promotional advertising: silver coloured Product dimensions: 77 x 27 x 13 mm Dimensions of promotional advertising: 30 x 4 mm