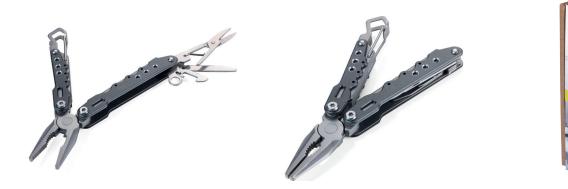

**IROKA** 

Mini tool keyring with 7 functions, integrated spring, needlenosed pliers, side cutters, can opener, slotted screwdriver, scissors, carabiner, loop for fixation at bunch of keys, suitable for carry-on baggage (without knife), 420 stainless steel, aluminium, anodised, matt, black/dark grey