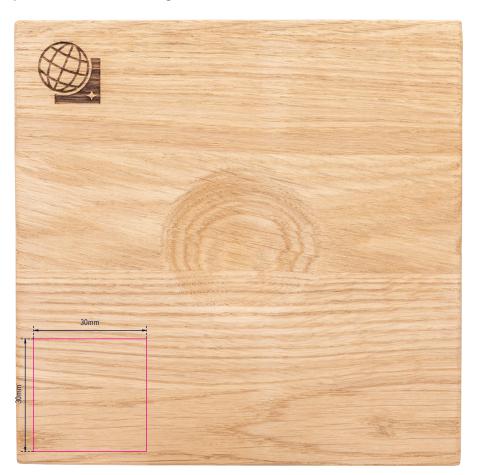

## **Branding Template**

Design template for promotional advertising G2509-P2P2/CH, "EXPLORER 360°"

1:1 scale

Type of promotional advertising: Print Colour of promotional advertising: 1-colour Product dimensions: 250 x 250 x 275 mm Dimensions of promotional advertising: 30 x 30 mm

Globe with 25 cm diameter, on a magnetic base made of FSC-certified oak wood from sustainable forestry in Lithuania, topographic map, oak wood, plastic, shiny, blue/green

This technical drawing indicates the recommended placement for advertising. If you have different requirements regarding the position, type or colour of your advertising, please contact us by email at business@troika.de, by phone at 02662 95 11-0 or contact your personal TROIKA contact.