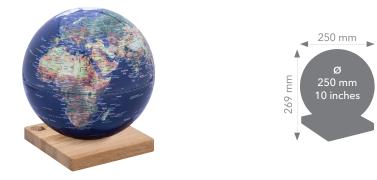

Globe with 25 cm diameter, on a magnetic base made of FSC-certified oak wood from sustainable forestry in Lithuania, topographic map, oak wood, plastic, shiny, blue/green

This technical drawing indicates the recommended placement for advertising. If you have different requirements regarding the position, type or colour of your advertising, please contact us by email at business@troika.de, by phone at 02662 95 11-0 or contact your personal TROIKA contact.