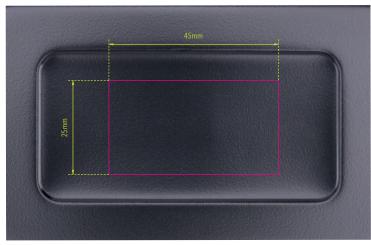

## **Branding Template**

Design template for promotional advertising #BOX90, "TROIKA BLACK BOX XL"

Type of promotional advertising: Engraving Colour of promotional advertising: Silver coloured Product dimensions: 236 x 147 x 72 mm Dimensions of promotional advertising: 45 x 25 mm

1:1 scale

Lunchbox XL with clip-lock, dishwasher safe, incl. removable, movable plastic partition, food safe, alternative use: as key safe or storage box for utensils, aluminium, black

This technical drawing indicates the recommended placement for advertising. If you have different requirements regarding the position, type or colour of your advertising, please contact us by email at business@troika.de, by phone at 02662 95 11-0 or contact your personal TROIKA contact.