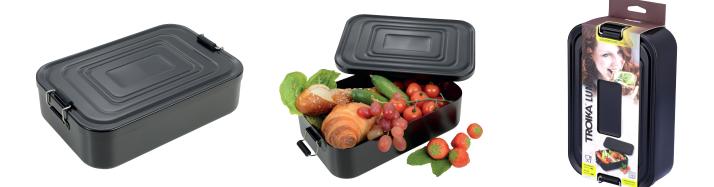

1:1 scale

Lunchbox XL with clip-lock, dishwasher safe, incl. removable, movable plastic partition, food safe, alternative use: as key safe or storage box for utensils, aluminium, black

This technical drawing indicates the recommended placement for advertising. If you have different requirements regarding the position, type or colour of your advertising, please contact us by email at business@troika.de, by phone at 02662 95 11-0 or contact your personal TROIKA contact.