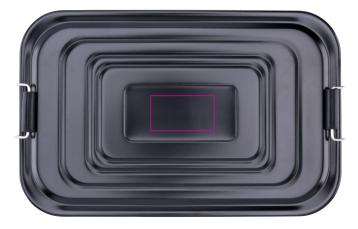

## **Branding Template**

Design template for promotional advertising #BOX90, "TROIKA BLACK BOX XL"

Type of promotional advertising: Engraving Colour of promotional advertising: Silver coloured Product dimensions: 236 x 147 x 72 mm Dimensions of promotional advertising: 45 x 25 mm

1:1 scale

Lunchbox XL with clip-lock, dishwasher safe, incl. removable, movable plastic partition, food safe, alternative use: as key safe or storage box for utensils, aluminium, black

This technical drawing indicates the recommended placement for advertising. If you have different requirements regarding the position, type or colour of your advertising, please contact us by email at business@troika.de, by phone at 02662 95 11-0 or contact your personal TROIKA contact.