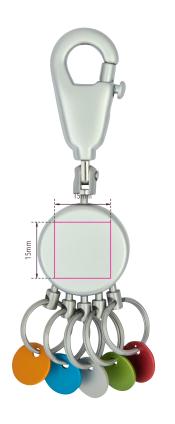

## **Branding Template**

Design template for promotional advertising KYR61/MC, "PATENT/COLOUR"

Type of promotional advertising: Engraving Colour of promotional advertising: brass coloured Product dimensions: 98 x 25 x 9 mm Dimensions of promotional advertising: 15 x 15 mm

1:1 scale

Keyring, round, incl. carabiner, 5 exchangeable rings, coloured chips, brass, metal, matt, multicoloured

This technical drawing indicates the recommended placement for advertising. If you have different requirements regarding the position, type or colour of your advertising, please contact us by email at business@troika.de, by phone at 02662 95 11-0 or contact your personal TROIKA contact.