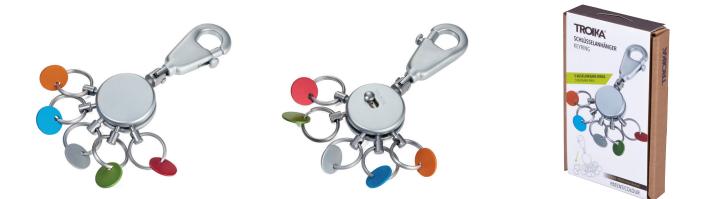

1:1 scale

Keyring, round, incl. carabiner, 5 exchangeable rings, coloured chips, brass, metal, matt, multicoloured

This technical drawing indicates the recommended placement for advertising. If you have different requirements regarding the position, type or colour of your advertising, please contact us by email at business@troika.de, by phone at 02662 95 11-0 or contact your personal TROIKA contact.