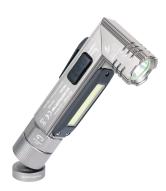

Dimensions of promotional advertising:  $25 \times 10 \text{ mm}$ 

Torch / bendable light, multifunctional: work- and safety light, 5 light functions, front light: 100% light + 50% light (white LED, 200 lumens), side COB LED (150 lumens): work light, red light, fast flashing red light, light head can be bent up to 90° for optimal illumination, magnetic function: unscrew ring at base and attach rotateable to metal surfaces, belt clip, 2.000 mAh lithium-ion battery, environmentally friendly as rechargeable via integrated USB plug, splash-proof (IPX4 waterproof grade), ABS plastic, aluminium, matt, titanium coloured