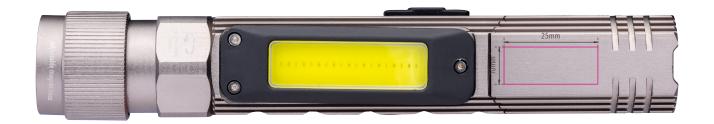

## **Branding Template**

Design template for promotional advertising TOR65/TI, "ECO KNICKLICHT PRO"

Type of promotional advertising: Engraving

1:1 scale

Colour of promotional advertising: silver coloured

**Product dimensions:** 149 x 58 x 27 mm

Dimensions of promotional advertising:  $25 \times 10 \text{ mm}$ 

Torch / bendable light, multifunctional: work- and safety light, 5 light functions, front light: 100% light + 50% light (white LED, 200 lumens), side COB LED (150 lumens): work light, red light, fast flashing red light, light head can be bent up to 90° for optimal illumination, magnetic function: unscrew ring at base and attach rotateable to metal surfaces, belt clip, 2.000 mAh lithium-ion battery, environmentally friendly as rechargeable via integrated USB plug, splash-proof (IPX4 waterproof grade), ABS plastic, aluminium, matt, titanium coloured