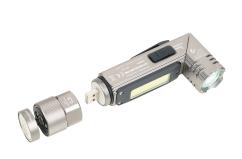

Dimensions of promotional advertising:  $25 \times 10 \text{ mm}$ 

Torch / bendable light, multifunctional: work- and safety light, 5 light functions, front light: 100% light + 50% light (white LED, 200 lumens), side COB LED (150 lumens): work light, red light, fast flashing red light, light head can be bent up to 90° for optimal illumination, magnetic function: unscrew ring at base and attach rotateable to metal surfaces, belt clip, 2.000 mAh lithium-ion battery, environmentally friendly as rechargeable via integrated USB plug, splash-proof (IPX4 waterproof grade), ABS plastic, aluminium, matt, titanium coloured