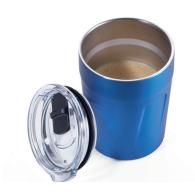

## **Branding Template**

Design template for promotional advertising CUP65/BL, "ESPRESSO DOPPIO"

Type of promotional advertising: Engraving

Colour of promotional advertising: silver coloured

**Product dimensions:** 94 x 75 x 70 mm

Dimensions of promotional advertising:  $20 \times 40 \text{ mm}$ 

1:1 scale

Thermo mug for espresso, coffee, and other hot drinks, double wall vacuum insulation, capacity: max. 160 ml (approx. 5.4 oz), plastic lid (BPA-free) incl. slide and rubber seal, spill-proof, size suitable for standard fully automatic coffee machines and cup holders, 201 stainless steel, 304 stainless steel, plastic, matt, blue