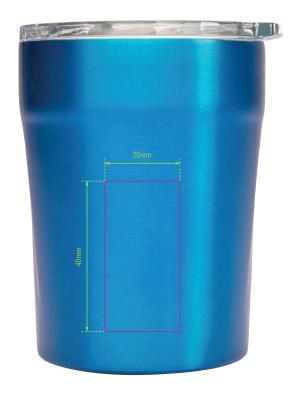

## **Branding Template**

Design template for promotional advertising CUP65/BL, "ESPRESSO DOPPIO"

Type of promotional advertising: Engraving

Colour of promotional advertising: silver coloured

**Product dimensions:** 94 x 75 x 70 mm

Dimensions of promotional advertising:  $20 \times 40 \text{ mm}$ 

1:1 scale

Thermo mug for espresso, coffee, and other hot drinks, double wall vacuum insulation, capacity: max. 160 ml (approx. 5.4 oz), plastic lid (BPA-free) incl. slide and rubber seal, spill-proof, size suitable for standard fully automatic coffee machines and cup holders, 201 stainless steel, 304 stainless steel, plastic, matt, blue