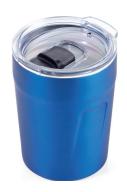

## **Branding Template**

Design template for promotional advertising CUP65/BL, "ESPRESSO DOPPIO"

Type of promotional advertising: Engraving

Colour of promotional advertising: silver coloured

**Product dimensions:** 94 x 75 x 70 mm

Dimensions of promotional advertising:  $20 \times 40 \text{ mm}$ 

1:1 scale

Thermo mug for espresso, coffee, and other hot drinks, double wall vacuum insulation, capacity: max. 160 ml (approx. 5.4 oz), plastic lid (BPA-free) incl. slide and rubber seal, spill-proof, size suitable for standard fully automatic coffee machines and cup holders, 201 stainless steel, 304 stainless steel, plastic, matt, blue