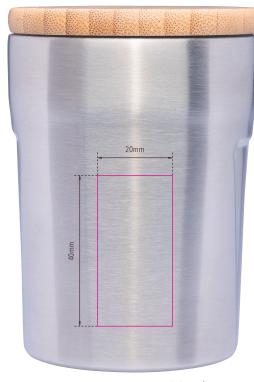

Dimensions of promotional advertising: 20 x 40 mm

1:1 scale

Thermo mug for espresso, coffee, and other hot drinks, double wall vacuum insulation, capacity: max. 160 ml (approx. 5.4 oz), size suitable for standard fully automatic coffee machines and cup holders, incl. bamboo lid (can also be used as a coaster), spill-proof, mug dishwasher safe, 201 stainless steel, 304 stainless steel, bamboo, silicone, matt, silver-coloured