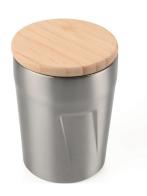

## **Branding Template**

Design template for promotional advertising CUP75/ST, "BAMBOO ESPRESSO DOPPIO"

Type of promotional advertising: Engraving

Colour of promotional advertising: Silver coloured

**Product dimensions:** 70 x 70 x 98 mm

Dimensions of promotional advertising: 20 x 40 mm

1:1 scale

Thermo mug for espresso, coffee, and other hot drinks, double wall vacuum insulation, capacity: max. 160 ml (approx. 5.4 oz), size suitable for standard fully automatic coffee machines and cup holders, incl. bamboo lid (can also be used as a coaster), spill-proof, mug dishwasher safe, 201 stainless steel, 304 stainless steel, bamboo, silicone, matt, silver-coloured