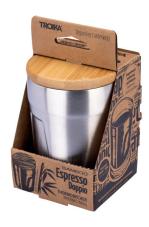

## **Branding Template**

Design template for promotional advertising CUP75/ST, "BAMBOO ESPRESSO DOPPIO"

Type of promotional advertising: Engraving

Colour of promotional advertising: Silver coloured

**Product dimensions:** 70 x 70 x 98 mm

Dimensions of promotional advertising: 20 x 40 mm

1:1 scale

Thermo mug for espresso, coffee, and other hot drinks, double wall vacuum insulation, capacity: max. 160 ml (approx. 5.4 oz), size suitable for standard fully automatic coffee machines and cup holders, incl. bamboo lid (can also be used as a coaster), spill-proof, mug dishwasher safe, 201 stainless steel, 304 stainless steel, bamboo, silicone, matt, silver-coloured