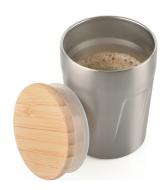

## **Branding Template**

Design template for promotional advertising CUP75/ST, "BAMBOO ESPRESSO DOPPIO"

Type of promotional advertising: Engraving

Colour of promotional advertising: Silver coloured

**Product dimensions:** 70 x 70 x 98 mm

Dimensions of promotional advertising: 20 x 40 mm

1:1 scale

Thermo mug for espresso, coffee, and other hot drinks, double wall vacuum insulation, capacity: max. 160 ml (approx. 5.4 oz), size suitable for standard fully automatic coffee machines and cup holders, incl. bamboo lid (can also be used as a coaster), spill-proof, mug dishwasher safe, 201 stainless steel, 304 stainless steel, bamboo, silicone, matt, silver-coloured