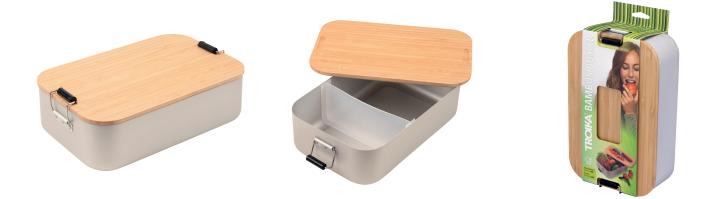

1:1 scale

Lunchbox XL with clip-lock, bamboo lid (can also be used as a chopping board), FSC certified sustainable bamboo, food safe (LFGB tested), box dishwasher safe, incl. removable, movable plastic partition, aluminium, bamboo, silicone, matt, silver-coloured