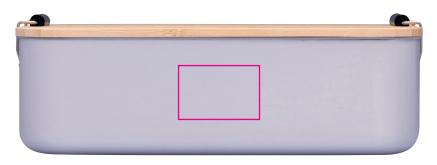

## **Branding Template**

Design template for promotional advertising **#BOX30**, **"BAMBUS BOX XL"** 

Type of promotional advertising: Engraving Colour of promotional advertising: White Product dimensions: 236 x 147 x 72 mm Dimensions of promotional advertising: 45 x 30 mm

This technical drawing indicates the recommended placement for advertising. If you have different requirements regarding the position, type or colour of your advertising, please contact us by email at business@troika.de, by phone at 02662 95 11-0 or contact your personal TROIKA contact.