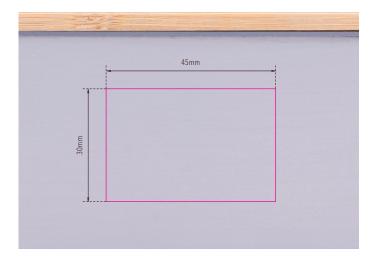

## **Branding Template**

Design template for promotional advertising **#BOX30**, **"BAMBUS BOX XL"** 

Type of promotional advertising: Engraving Colour of promotional advertising: White Product dimensions: 236 x 147 x 72 mm Dimensions of promotional advertising: 45 x 30 mm

1:1 scale

Lunchbox XL with clip-lock, bamboo lid (can also be used as a chopping board), FSC certified sustainable bamboo, food safe (LFGB tested), box dishwasher safe, incl. removable, movable plastic partition, aluminium, bamboo, silicone, matt, silver-coloured

This technical drawing indicates the recommended placement for advertising. If you have different requirements regarding the position, type or colour of your advertising, please contact us by email at business@troika.de, by phone at 02662 95 11-0 or contact your personal TROIKA contact.