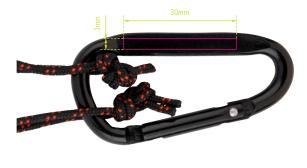

## Design template for promotional advertising KR19-06/BK, "WANDERFREUND"

1:1 scale

Type of promotional advertising: Engraving Colour of promotional advertising: silver coloured Product dimensions: 143 x 30 x 8 mm Dimensions of promotional advertising: 30 x 3 mm