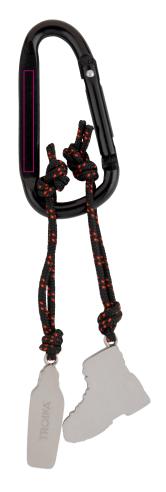

Keyring incl. carabiner, 2 pendants on decorative climbing rope: hiking boot and drinking bottle, aluminium, cast metal, enamel, plastic, multicoloured

This technical drawing indicates the recommended placement for advertising. If you have different requirements regarding the position, type or colour of your advertising, please contact us by email at business@troika.de, by phone at 02662 95 11-0 or contact your personal TROIKA contact.