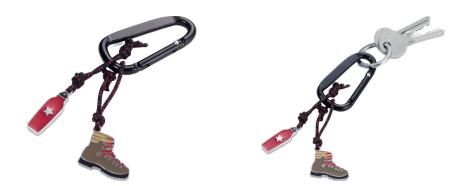

Keyring incl. carabiner, 2 pendants on decorative climbing rope: hiking boot and drinking bottle, aluminium, cast metal, enamel, plastic, multicoloured

This technical drawing indicates the recommended placement for advertising. If you have different requirements regarding the position, type or colour of your advertising, please contact us by email at business@troika.de, by phone at 02662 95 11-0 or contact your personal TROIKA contact.