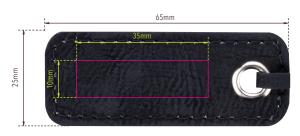

## **Branding Template**

Design template for promotional advertising BBG56/GY, "BUSINESS PACKING CUBES"

1:1 scale

Type of promotional advertising: Engraving

Colour of promotional advertising: silver coloured

Product dimensions: 390 x 270 x 40 mm

Dimensions of promotional advertising:  $35 \times 10 \text{ mm}$ 

Set of travel compression packing cubes, 3 packing bags with zip closures and additional compression zip closure for packing clothes wrinkle-free in a space-saving, orderly way in suitcase & backpack, 3 sizes: L (shirts & trousers), M (shirts), S (underwear & socks), each with mesh window and handle, polyester, anthracite/black