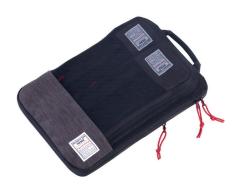

Product dimensions: 390 x 270 x 40 mm

Dimensions of promotional advertising:  $35 \times 10 \text{ mm}$ 

Set of travel compression packing cubes, 3 packing bags with zip closures and additional compression zip closure for packing clothes wrinkle-free in a space-saving, orderly way in suitcase & backpack, 3 sizes: L (shirts & trousers), M (shirts), S (underwear & socks), each with mesh window and handle, polyester, anthracite/black