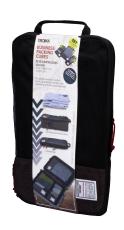

Product dimensions: 390 x 270 x 40 mm

Dimensions of promotional advertising:  $35 \times 10 \text{ mm}$ 

Set of travel compression packing cubes, 3 packing bags with zip closures and additional compression zip closure for packing clothes wrinkle-free in a space-saving, orderly way in suitcase & backpack, 3 sizes: L (shirts & trousers), M (shirts), S (underwear & socks), each with mesh window and handle, polyester, anthracite/black