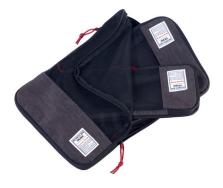

Product dimensions: 390 x 270 x 40 mm

Dimensions of promotional advertising:  $35 \times 10 \text{ mm}$ 

Set of travel compression packing cubes, 3 packing bags with zip closures and additional compression zip closure for packing clothes wrinkle-free in a space-saving, orderly way in suitcase & backpack, 3 sizes: L (shirts & trousers), M (shirts), S (underwear & socks), each with mesh window and handle, polyester, anthracite/black