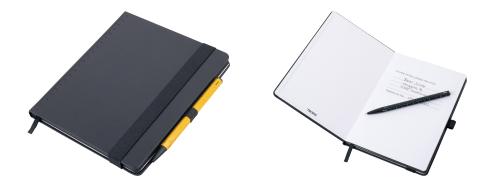

## **Branding Template**

Design template for promotional advertising NPP04/YE, "BLACK SLIMPAD A5"

1:1 scale

Type of promotional advertising: Engraving
Colour of promotional advertising: black
Product dimensions: 151 x 215 x 14 mm

Dimensions of promotional advertising:  $45 \times 45 \text{ mm}$ 

Notepad DIN A5 incl. ballpoint pen, black elastic strap fastener, pen loop, bookmark, embossed ruler (20 cm) on cover, FSC certified paper, 64 perforated sheets (128 pages), with black inked margins, dot grid, compartment for receipts, CONSTRUCTION BASIC ballpoint pen (black D1 refill), imitation leather, metal, matt, black