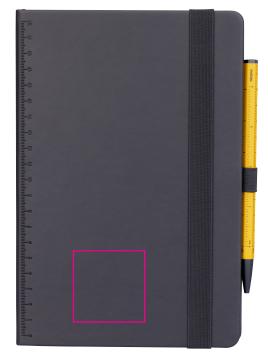

## **Branding Template**

Design template for promotional advertising NPP04/YE, "BLACK SLIMPAD A5"

1:1 scale

Type of promotional advertising: Engraving
Colour of promotional advertising: black
Product dimensions: 151 x 215 x 14 mm

Dimensions of promotional advertising:  $45 \times 45 \text{ mm}$ 

Notepad DIN A5 incl. ballpoint pen, black elastic strap fastener, pen loop, bookmark, embossed ruler (20 cm) on cover, FSC certified paper, 64 perforated sheets (128 pages), with black inked margins, dot grid, compartment for receipts, CONSTRUCTION BASIC ballpoint pen (black D1 refill), imitation leather, metal, matt, black