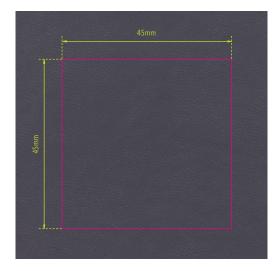

Dimensions of promotional advertising:  $45 \times 45 \text{ mm}$ 

Notepad DIN A5 incl. ballpoint pen, black elastic strap fastener, pen loop, bookmark, embossed ruler (20 cm) on cover, FSC certified paper, 64 perforated sheets (128 pages), with black inked margins, dot grid, compartment for receipts, CONSTRUCTION BASIC ballpoint pen (black D1 refill), imitation leather, metal, matt, black