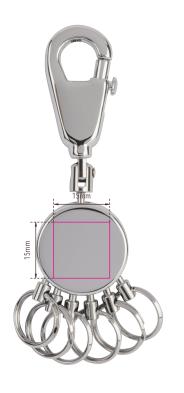

## **Branding Template**

Design template for promotional advertising KYR60/CH, "PATENT"

Type of promotional advertising: Engraving Colour of promotional advertising: brass coloured Product dimensions: 90 x 25 x 9 mm Dimensions of promotional advertising: 15 x 15 mm

1:1 scale

Keyring, round, incl. Carabiner, 6 exchangeable rings, brass, metal, chrome plated, shiny, silver-coloured

This technical drawing indicates the recommended placement for advertising. If you have different requirements regarding the position, type or colour of your advertising, please contact us by email at business@troika.de, by phone at 02662 95 11-0 or contact your personal TROIKA contact.