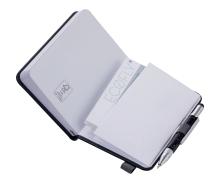

Dimensions of promotional advertising:  $30 \times 2.5 \text{ mm}$ 

1:1 scale

Notepad DIN A7 incl. ballpoint pen, elastic band fastener, pen loop, bookmark, embossed ruler (10 cm) on cover, FSC certified paper, 64 perforated sheets (128 pages), dot matrix, tray for documents, multitasking ballpoint pen CONSTRUCTION LILIPUT (small), black refill, imitation leather, metal, matt, dark blue