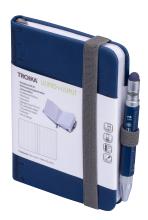

Dimensions of promotional advertising:  $30 \times 2.5 \text{ mm}$ 

1:1 scale

Notepad DIN A7 incl. ballpoint pen, elastic band fastener, pen loop, bookmark, embossed ruler (10 cm) on cover, FSC certified paper, 64 perforated sheets (128 pages), dot matrix, tray for documents, multitasking ballpoint pen CONSTRUCTION LILIPUT (small), black refill, imitation leather, metal, matt, dark blue