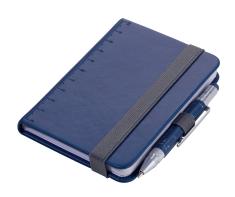

Dimensions of promotional advertising:  $30 \times 2.5 \text{ mm}$ 

1:1 scale

Notepad DIN A7 incl. ballpoint pen, elastic band fastener, pen loop, bookmark, embossed ruler (10 cm) on cover, FSC certified paper, 64 perforated sheets (128 pages), dot matrix, tray for documents, multitasking ballpoint pen CONSTRUCTION LILIPUT (small), black refill, imitation leather, metal, matt, dark blue