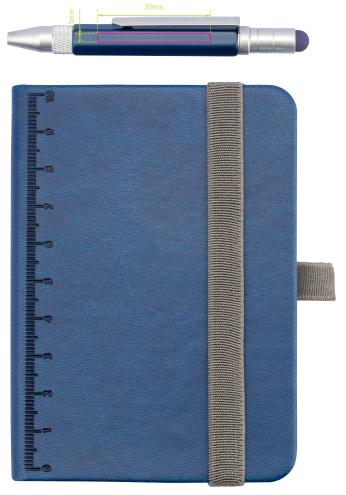

## **Branding Template**

Design template for promotional advertising NPP25/DB, "LILIPAD+LILIPUT"

Type of promotional advertising: Engraving

Colour of promotional advertising: silver coloured

**Product dimensions:** 105 x 85 x 12 mm

Dimensions of promotional advertising:  $30 \times 2.5 \text{ mm}$ 

1:1 scale

Notepad DIN A7 incl. ballpoint pen, elastic band fastener, pen loop, bookmark, embossed ruler (10 cm) on cover, FSC certified paper, 64 perforated sheets (128 pages), dot matrix, tray for documents, multitasking ballpoint pen CONSTRUCTION LILIPUT (small), black refill, imitation leather, metal, matt, dark blue