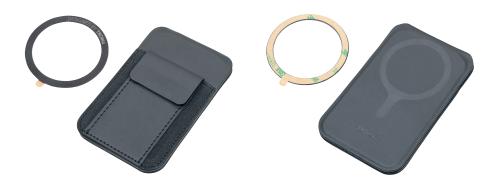

Dimensions of promotional advertising: 30 x 25 mm

Card case MagSafe, stretch pocket for 2-5 cards, key compartment, compartment for 1 credit card inside, compartment for banknotes, magnetic attachment with N52 magnet on the smartphone, stand-up functions for horizontal and vertical positioning of the smartphone, additional metal ring with 3M adhesive strip for mounting to all common smartphones, notebooks, etc., 100% PU, metal, polyurethane, black