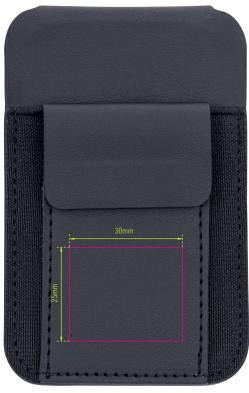

## **Branding Template**

Design template for promotional advertising CCM25/BK, "CASH CARDS KEY"

1:1 scale

Type of promotional advertising: Engraving

Colour of promotional advertising: gray

**Product dimensions:**  $100 \times 67 \times 11 \text{ mm}$ 

Dimensions of promotional advertising: 30 x 25 mm

Card case MagSafe, stretch pocket for 2-5 cards, key compartment, compartment for 1 credit card inside, compartment for banknotes, magnetic attachment with N52 magnet on the smartphone, stand-up functions for horizontal and vertical positioning of the smartphone, additional metal ring with 3M adhesive strip for mounting to all common smartphones, notebooks, etc., 100% PU, metal, polyurethane, black