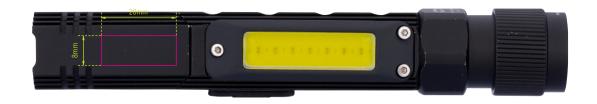

## **Branding Template**

Design template for promotional advertising TOR55/BK, "ECO KNICKLICHT"

Type of promotional advertising: Engraving

1:1 scale

Colour of promotional advertising: White

**Product dimensions:** 142 x 28 x 22 mm

Dimensions of promotional advertising: 20 x 8 mm

Torch / bendable light, multifunctional: work / safety / and headlight, 5 light functions, front light: 100% light + 50% light (white LED, 150 lumens), side COB LED (120 lumens): work light, red light, fast flashing red light, light head can be bent up to 90° for optimal illumination, magnetic function: unscrew ring at base and attach rotateable to metal surfaces, belt clip, adjustable elastic strap for use as a headlamp, 800 mAh lithium-ion battery, environmentally friendly as rechargeable via integrated USB plug, splash-proof (IPX4 waterproof grade), ABS plastic, aluminium, matt, black