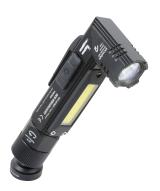

Dimensions of promotional advertising: 20 x 8 mm

Torch / bendable light, multifunctional: work / safety / and headlight, 5 light functions, front light: 100% light + 50% light (white LED, 150 lumens), side COB LED (120 lumens): work light, red light, fast flashing red light, light head can be bent up to 90° for optimal illumination, magnetic function: unscrew ring at base and attach rotateable to metal surfaces, belt clip, adjustable elastic strap for use as a headlamp, 800 mAh lithium-ion battery, environmentally friendly as rechargeable via integrated USB plug, splash-proof (IPX4 waterproof grade), ABS plastic, aluminium, matt, black