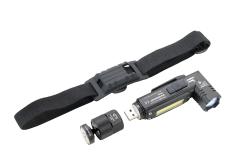

Dimensions of promotional advertising: 20 x 8 mm

Torch / bendable light, multifunctional: work / safety / and headlight, 5 light functions, front light: 100% light + 50% light (white LED, 150 lumens), side COB LED (120 lumens): work light, red light, fast flashing red light, light head can be bent up to 90° for optimal illumination, magnetic function: unscrew ring at base and attach rotateable to metal surfaces, belt clip, adjustable elastic strap for use as a headlamp, 800 mAh lithium-ion battery, environmentally friendly as rechargeable via integrated USB plug, splash-proof (IPX4 waterproof grade), ABS plastic, aluminium, matt, black