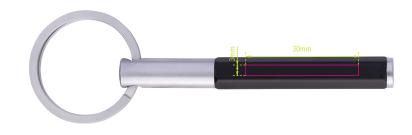

## **Branding Template**

Design template for promotional advertising KYP20/BK, "ENDLESS TO GO"

1:1 scale

Type of promotional advertising: Engraving Colour of promotional advertising: silver coloured Product dimensions: 96 x 30 x 8 mm Dimensions of promotional advertising: 30 x 3 mm