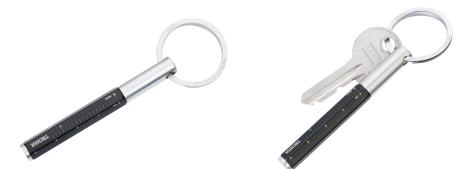

Multitasking pencil and keyring with sustainable endless writing tip (approx. 20 km writing length), quick & easy attachment of the keys thanks to the patented opening mechanism (TROIKA NAIL GUARD), centimetre/inch ruler, HB, erasable, no sharpening required, replaceable writing tip, aluminium, matt, black/silver-coloured