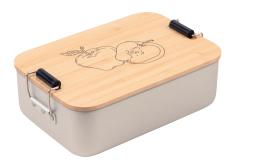

Lunchbox with clip-lock, bamboo lid (can also be used as a chopping board), FSC certified sustainable bamboo, food safe (LFGB tested), box dishwasher safe, with wooden engraving: apple, aluminium, bamboo, silicone, matt, silver-coloured