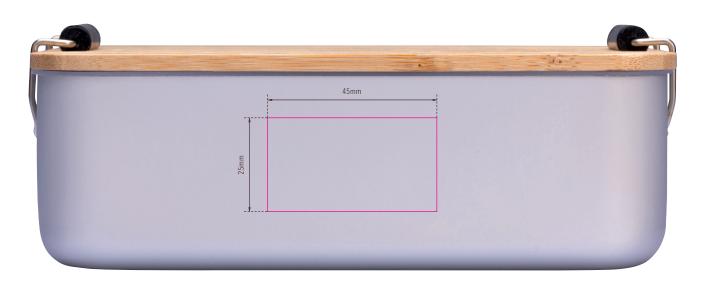

## **Branding Template**

Design template for promotional advertising **#BOX22-A187**, **"BAMBUS BOX"** 

Type of promotional advertising: Engraving Colour of promotional advertising: White Product dimensions: 179 x 116 x 55 mm Dimensions of promotional advertising: 45 x 25 mm

This technical drawing indicates the recommended placement for advertising. If you have different requirements regarding the position, type or colour of your advertising, please contact us by email at business@troika.de, by phone at 02662 95 11-0 or contact your personal TROIKA contact. 1:1 scale