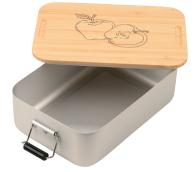

Lunchbox with clip-lock, bamboo lid (can also be used as a chopping board), FSC certified sustainable bamboo, food safe (LFGB tested), box dishwasher safe, with wooden engraving: apple, aluminium, bamboo, silicone, matt, silver-coloured