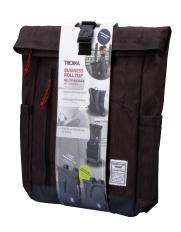

## **Branding Template**

Design template for promotional advertising BBG51/GY, "BUSINESS ROLL TOP"

Type of promotional advertising: Engraving

Colour of promotional advertising: silver coloured

Product dimensions: 420 x 400 x 110 mm

Dimensions of promotional advertising:  $45 \times 7 \text{ mm}$ 

Roll top backpack with metal buckle closure, main compartment with zip compartment and dual partitioned slide-in pocket with Velcro fastening, front pocket with zip, 2 side pockets, secret compartment on the back, padded shoulder straps, loop to attach to trolley, offset stand-up bottom part, capacity approx. 15 litres, load capacity up to 15 kg, polyester, anthracite/black