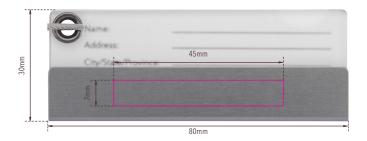

Dimensions of promotional advertising:  $45 \times 7 \text{ mm}$ 

Roll top backpack with metal buckle closure, main compartment with zip compartment and dual partitioned slide-in pocket with Velcro fastening, front pocket with zip, 2 side pockets, secret compartment on the back, padded shoulder straps, loop to attach to trolley, offset stand-up bottom part, capacity approx. 15 litres, load capacity up to 15 kg, polyester, anthracite/black