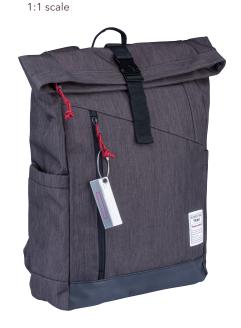

## **Branding Template**

Design template for promotional advertising BBG51/GY, "BUSINESS ROLL TOP"

Type of promotional advertising: Engraving

Colour of promotional advertising: silver coloured

Product dimensions: 420 x 400 x 110 mm

Dimensions of promotional advertising:  $45 \times 7 \text{ mm}$ 

Roll top backpack with metal buckle closure, main compartment with zip compartment and dual partitioned slide-in pocket with Velcro fastening, front pocket with zip, 2 side pockets, secret compartment on the back, padded shoulder straps, loop to attach to trolley, offset stand-up bottom part, capacity approx. 15 litres, load capacity up to 15 kg, polyester, anthracite/black