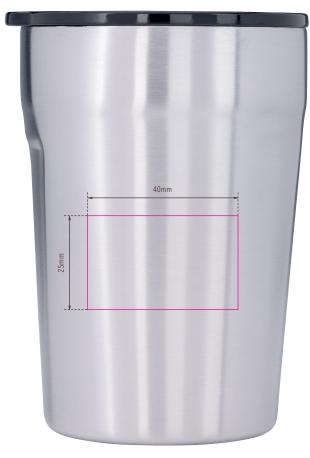

## **Branding Template**

Design template for promotional advertising CUP30/ST, "CUP-UCCINO"

Type of promotional advertising: Engraving

Colour of promotional advertising: silver coloured

**Product dimensions:** 125 x 80 x 80 mm

Dimensions of promotional advertising:  $40 \times 25 \text{ mm}$ 

1:1 scale

Thermo mug for cappuccino, latte macchiato, coffee and other hot drinks, double-wall insulation with vacuum, capacity: max. 300 ml (approx. 10 fl. oz.), made of 75% recycled stainless steel (RCS), plastic lid (BPA-free) incl. sealing slide and rubber seal, slosh-proof, 304 stainless steel, matt, silver-coloured