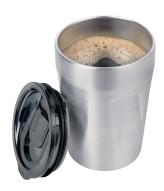

## **Branding Template**

Design template for promotional advertising CUP30/ST, "CUP-UCCINO"

Type of promotional advertising: Engraving

Colour of promotional advertising: silver coloured

**Product dimensions:** 125 x 80 x 80 mm

Dimensions of promotional advertising:  $40 \times 25 \text{ mm}$ 

1:1 scale

Thermo mug for cappuccino, latte macchiato, coffee and other hot drinks, double-wall insulation with vacuum, capacity: max. 300 ml (approx. 10 fl. oz.), made of 75% recycled stainless steel (RCS), plastic lid (BPA-free) incl. sealing slide and rubber seal, slosh-proof, 304 stainless steel, matt, silver-coloured