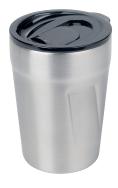

## **Branding Template**

Design template for promotional advertising CUP30/ST, "CUP-UCCINO"

Type of promotional advertising: Engraving

Colour of promotional advertising: silver coloured

**Product dimensions:** 125 x 80 x 80 mm

Dimensions of promotional advertising:  $40 \times 25 \text{ mm}$ 

1:1 scale

Thermo mug for cappuccino, latte macchiato, coffee and other hot drinks, double-wall insulation with vacuum, capacity: max. 300 ml (approx. 10 fl. oz.), made of 75% recycled stainless steel (RCS), plastic lid (BPA-free) incl. sealing slide and rubber seal, slosh-proof, 304 stainless steel, matt, silver-coloured