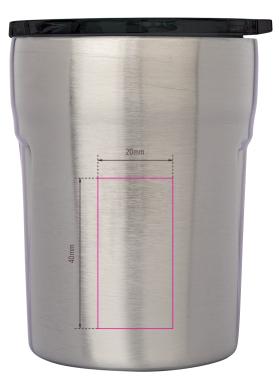

## **Branding Template**

Design template for promotional advertising CUP65/ST, "ESPRESSO DOPPIO"

Type of promotional advertising: Engraving Colour of promotional advertising: silver coloured Product dimensions: 94 x 75 x 70 mm Dimensions of promotional advertising: 20 x 40 mm