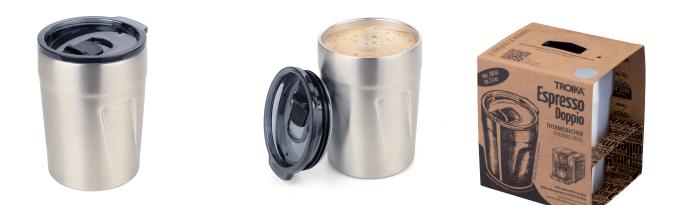

1:1 scale

Thermo mug for espresso, coffee, and other hot drinks, double wall vacuum insulation, capacity: max. 160 ml (approx. 5.4 oz), plastic lid (BPA-free) incl. slide and rubber seal, spill-proof, size suitable for standard fully automatic coffee machines and cup holders, 201 stainless steel, 304 stainless steel, plastic, matt, silver-coloured