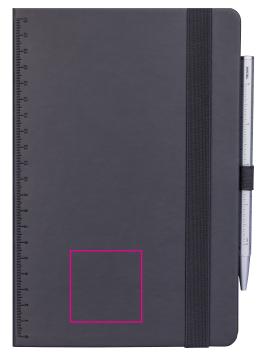

## **Branding Template**

Design template for promotional advertising NPP04/SI, "BLACK SLIMPAD A5"

1:1 scale

Type of promotional advertising: Engraving

Colour of promotional advertising: black

**Product dimensions:** 151 x 215 x 14 mm

Dimensions of promotional advertising: 45 x 45 mm

Notepad DIN A5 incl. ballpoint pen, black elastic strap fastener, pen loop, bookmark, embossed ruler (20 cm) on cover, FSC certified paper, 64 perforated sheets (128 pages), with black inked margins, dot grid, compartment for receipts, CONSTRUCTION BASIC ballpoint pen (black D1 refill), imitation leather, metal, matt, black