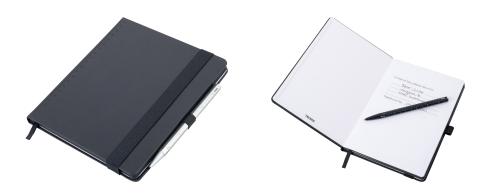

## **Branding Template**

Design template for promotional advertising NPP04/SI, "BLACK SLIMPAD A5"

1:1 scale

Type of promotional advertising: Engraving

Colour of promotional advertising: black

**Product dimensions:** 151 x 215 x 14 mm

Dimensions of promotional advertising: 45 x 45 mm

Notepad DIN A5 incl. ballpoint pen, black elastic strap fastener, pen loop, bookmark, embossed ruler (20 cm) on cover, FSC certified paper, 64 perforated sheets (128 pages), with black inked margins, dot grid, compartment for receipts, CONSTRUCTION BASIC ballpoint pen (black D1 refill), imitation leather, metal, matt, black