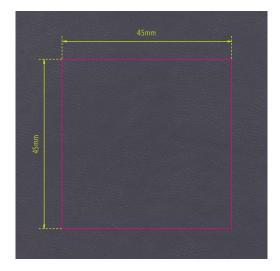

## **Branding Template**

Design template for promotional advertising NPP04/SI, "BLACK SLIMPAD A5"

1:1 scale

Type of promotional advertising: Engraving

Colour of promotional advertising: black

**Product dimensions:** 151 x 215 x 14 mm

Dimensions of promotional advertising: 45 x 45 mm

Notepad DIN A5 incl. ballpoint pen, black elastic strap fastener, pen loop, bookmark, embossed ruler (20 cm) on cover, FSC certified paper, 64 perforated sheets (128 pages), with black inked margins, dot grid, compartment for receipts, CONSTRUCTION BASIC ballpoint pen (black D1 refill), imitation leather, metal, matt, black