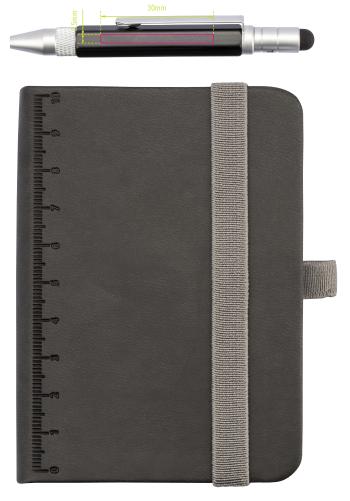

Dimensions of promotional advertising:  $30 \times 2.5 \text{ mm}$ 

1:1 scale

Notepad DIN A7 incl. ballpoint pen, elastic band fastener, pen loop, bookmark, embossed ruler (10 cm) on cover, FSC certified paper, 64 perforated sheets (128 pages), dot matrix, tray for documents, multitasking ballpoint pen CONSTRUCTION LILIPUT (small), black refill, imitation leather, metal, matt, black