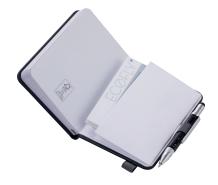

Dimensions of promotional advertising:  $30 \times 2.5 \text{ mm}$ 

1:1 scale

Notepad DIN A7 incl. ballpoint pen, elastic band fastener, pen loop, bookmark, embossed ruler (10 cm) on cover, FSC certified paper, 64 perforated sheets (128 pages), dot matrix, tray for documents, multitasking ballpoint pen CONSTRUCTION LILIPUT (small), black refill, imitation leather, metal, matt, black