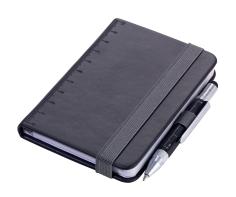

Dimensions of promotional advertising:  $30 \times 2.5 \text{ mm}$ 

1:1 scale

Notepad DIN A7 incl. ballpoint pen, elastic band fastener, pen loop, bookmark, embossed ruler (10 cm) on cover, FSC certified paper, 64 perforated sheets (128 pages), dot matrix, tray for documents, multitasking ballpoint pen CONSTRUCTION LILIPUT (small), black refill, imitation leather, metal, matt, black