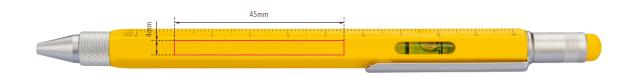

1:1 scale

## Design template for promotional advertising PIP20/YE, "CONSTRUCTION"

Type of promotional advertising: Engraving Colour of promotional advertising: brass coloured Product dimensions: 150 x 11 x 13 mm Dimensions of promotional advertising: 45 x 4 mm

Multitasking ballpoint pen, centimetre and inch ruler, 1:20 m and 1:50 m scale, spirit level, slotted and Phillips screwdriver, stylus, black refill, brass, laqueredsilver-coloured/yellow

This technical drawing indicates the recommended placement for advertising. If you have different requirements regarding the position, type or colour of your advertising, please contact us by email at business@troika.de, by phone at 02662 95 11-0 or contact your personal TROIKA contact.