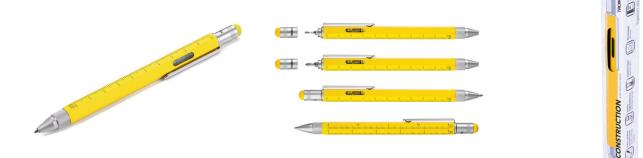

## Design template for promotional advertising PIP20/YE, "CONSTRUCTION"

Type of promotional advertising: Engraving Colour of promotional advertising: brass coloured Product dimensions: 150 x 11 x 13 mm Dimensions of promotional advertising: 45 x 4 mm

Multitasking ballpoint pen, centimetre and inch ruler, 1:20 m and 1:50 m scale, spirit level, slotted and Phillips screwdriver, stylus, black refill, brass, laqueredsilver-coloured/yellow

This technical drawing indicates the recommended placement for advertising. If you have different requirements regarding the position, type or colour of your advertising, please contact us by email at business@troika.de, by phone at 02662 95 11-0 or contact your personal TROIKA contact.