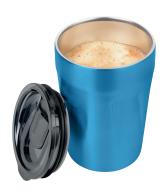

## **Branding Template**

Design template for promotional advertising CUP30/BL, "CUP-UCCINO"

Type of promotional advertising: Engraving

Colour of promotional advertising: silver coloured

**Product dimensions:** 125 x 80 x 80 mm

Dimensions of promotional advertising:  $40 \times 25 \text{ mm}$ 

1:1 scale

Thermo mug for cappuccino, latte macchiato, coffee and other hot drinks, double-wall insulation with vacuum, capacity: max. 300 ml (approx. 10 fl. oz.), made of 75% recycled stainless steel (RCS), plastic lid (BPA-free) incl. sealing slide and rubber seal, slosh-proof, 304 stainless steel, matt, blue