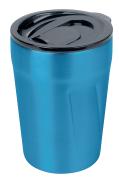

## **Branding Template**

Design template for promotional advertising CUP30/BL, "CUP-UCCINO"

Type of promotional advertising: Engraving

Colour of promotional advertising: silver coloured

**Product dimensions:** 125 x 80 x 80 mm

Dimensions of promotional advertising:  $40 \times 25 \text{ mm}$ 

1:1 scale

Thermo mug for cappuccino, latte macchiato, coffee and other hot drinks, double-wall insulation with vacuum, capacity: max. 300 ml (approx. 10 fl. oz.), made of 75% recycled stainless steel (RCS), plastic lid (BPA-free) incl. sealing slide and rubber seal, slosh-proof, 304 stainless steel, matt, blue