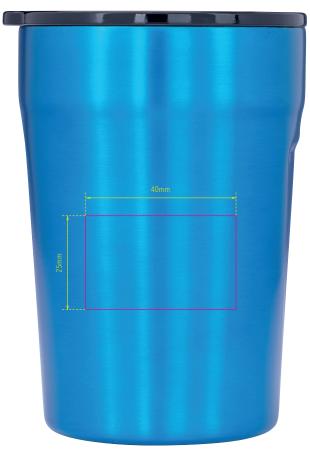

## **Branding Template**

Design template for promotional advertising CUP30/BL, "CUP-UCCINO"

Type of promotional advertising: Engraving

Colour of promotional advertising: silver coloured

**Product dimensions:** 125 x 80 x 80 mm

Dimensions of promotional advertising:  $40 \times 25 \text{ mm}$ 

1:1 scale

Thermo mug for cappuccino, latte macchiato, coffee and other hot drinks, double-wall insulation with vacuum, capacity: max. 300 ml (approx. 10 fl. oz.), made of 75% recycled stainless steel (RCS), plastic lid (BPA-free) incl. sealing slide and rubber seal, slosh-proof, 304 stainless steel, matt, blue