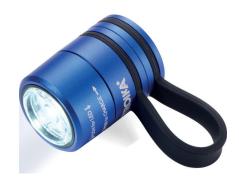

## **Branding Template**

Design template for promotional advertising TOR90/BL, "ECO RUN"

Type of promotional advertising: Engraving

Colour of promotional advertising: silver coloured

**Product dimensions:** 36 x 26 x 26 mm

Dimensions of promotional advertising:  $18 \times 18 \text{ mm}$ 

1:1 scale

Torch, sports and safety light, with strong magnet for fastening, white LED light, 3 light functions: 2 lighting strengths, blinking lights, rechargeable via USB (3,7 volt - 0,22 watt) thus environmentally friendly, lithium polymer battery 60 mAh, overcharge-/deep discharge protection, charging cable included, aluminium, silicone, matt, black/blue