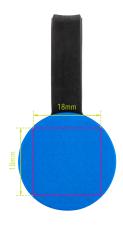

Dimensions of promotional advertising:  $18 \times 18 \text{ mm}$ 

1:1 scale

Torch, sports and safety light, with strong magnet for fastening, white LED light, 3 light functions: 2 lighting strengths, blinking lights, rechargeable via USB (3,7 volt - 0,22 watt) thus environmentally friendly, lithium polymer battery 60 mAh, overcharge-/deep discharge protection, charging cable included, aluminium, silicone, matt, black/blue