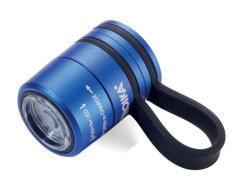

## **Branding Template**

Design template for promotional advertising TOR90/BL, "ECO RUN"

Type of promotional advertising: Engraving

Colour of promotional advertising: silver coloured

**Product dimensions:** 36 x 26 x 26 mm

Dimensions of promotional advertising:  $18 \times 18 \text{ mm}$ 

1:1 scale

Torch, sports and safety light, with strong magnet for fastening, white LED light, 3 light functions: 2 lighting strengths, blinking lights, rechargeable via USB (3,7 volt - 0,22 watt) thus environmentally friendly, lithium polymer battery 60 mAh, overcharge-/deep discharge protection, charging cable included, aluminium, silicone, matt, black/blue