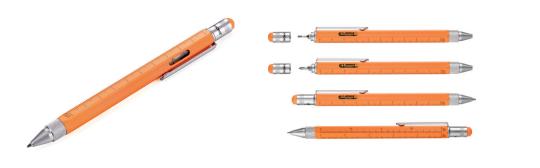

Multitasking ballpoint pen, centimetre and inch ruler, 1:20 m and 1:50 m scale, spirit level, slotted and Phillips screwdriver, stylus, black refill, brass, laqueredneon orange/silver-coloured

This technical drawing indicates the recommended placement for advertising. If you have different requirements regarding the position, type or colour of your advertising, please contact us by email at business@troika.de, by phone at 02662 95 11-0 or contact your personal TROIKA contact.