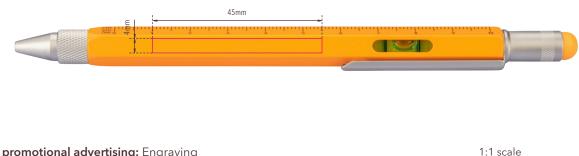

## **Branding Template**

Design template for promotional advertising PIP20/NO, "CONSTRUCTION"

Type of promotional advertising: Engraving Colour of promotional advertising: brass coloured Product dimensions: 150 x 11 x 13 mm Dimensions of promotional advertising: 45 x 4 mm

Multitasking ballpoint pen, centimetre and inch ruler, 1:20 m and 1:50 m scale, spirit level, slotted and Phillips screwdriver, stylus, black refill, brass, laqueredneon orange/silver-coloured

This technical drawing indicates the recommended placement for advertising. If you have different requirements regarding the position, type or colour of your advertising, please contact us by email at business@troika.de, by phone at 02662 95 11-0 or contact your personal TROIKA contact.