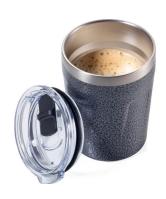

## **Branding Template**

Design template for promotional advertising CUP65/TI, "ESPRESSO DOPPIO"

Type of promotional advertising: Print

Colour of promotional advertising: 1-colour

**Product dimensions:** 94 x 75 x 70 mm

Dimensions of promotional advertising:  $20 \times 40 \text{ mm}$ 

1:1 scale

Thermo mug for espresso, coffee, and other hot drinks, double wall vacuum insulation, capacity: max. 160 ml (approx. 5.4 oz), plastic lid (BPA-free) incl. slide and rubber seal, spill-proof, size suitable for standard fully automatic coffee machines and cup holders, 201 stainless steel, 304 stainless steel, plastic, hammer finish, matt, silver-coloured/titanium coloured