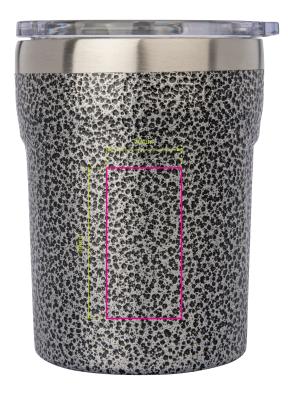

## **Branding Template**

Design template for promotional advertising CUP65/TI, "ESPRESSO DOPPIO"

Type of promotional advertising: Print

Colour of promotional advertising: 1-colour

**Product dimensions:** 94 x 75 x 70 mm

Dimensions of promotional advertising:  $20 \times 40 \text{ mm}$ 

1:1 scale

Thermo mug for espresso, coffee, and other hot drinks, double wall vacuum insulation, capacity: max. 160 ml (approx. 5.4 oz), plastic lid (BPA-free) incl. slide and rubber seal, spill-proof, size suitable for standard fully automatic coffee machines and cup holders, 201 stainless steel, 304 stainless steel, plastic, hammer finish, matt, silver-coloured/titanium coloured