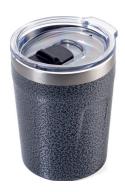

## **Branding Template**

Design template for promotional advertising CUP65/TI, "ESPRESSO DOPPIO"

Type of promotional advertising: Print

Colour of promotional advertising: 1-colour

**Product dimensions:** 94 x 75 x 70 mm

Dimensions of promotional advertising:  $20 \times 40 \text{ mm}$ 

1:1 scale

Thermo mug for espresso, coffee, and other hot drinks, double wall vacuum insulation, capacity: max. 160 ml (approx. 5.4 oz), plastic lid (BPA-free) incl. slide and rubber seal, spill-proof, size suitable for standard fully automatic coffee machines and cup holders, 201 stainless steel, 304 stainless steel, plastic, hammer finish, matt, silver-coloured/titanium coloured