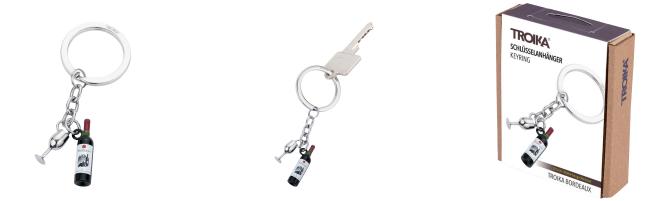

Keyring, with wine bottle and wine glass, cast metal, chrome plated, shiny, dark green/silver-coloured

This technical drawing indicates the recommended placement for advertising. If you have different requirements regarding the position, type or colour of your advertising, please contact us by email at business@troika.de, by phone at 02662 95 11-0 or contact your personal TROIKA contact.