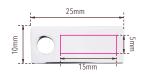

## **Branding Template**

Design template for promotional advertising KR24-16/CH, "TROIKA BORDEAUX"

1:1 scale

Type of promotional advertising: Engraving Colour of promotional advertising: brass coloured Product dimensions: 87 x 35 x 8 mm Dimensions of promotional advertising: 15 x 5 mm

Keyring, with wine bottle and wine glass, cast metal, chrome plated, shiny, dark green/silver-coloured

This technical drawing indicates the recommended placement for advertising. If you have different requirements regarding the position, type or colour of your advertising, please contact us by email at business@troika.de, by phone at 02662 95 11-0 or contact your personal TROIKA contact.