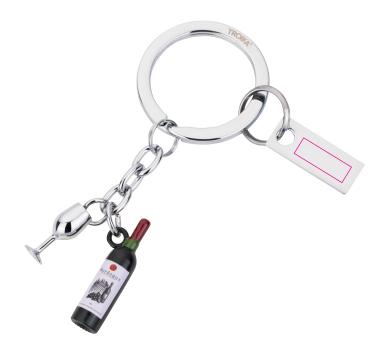

Keyring, with wine bottle and wine glass, cast metal, chrome plated, shiny, dark green/silver-coloured

This technical drawing indicates the recommended placement for advertising. If you have different requirements regarding the position, type or colour of your advertising, please contact us by email at business@troika.de, by phone at 02662 95 11-0 or contact your personal TROIKA contact.