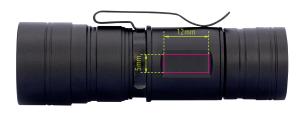

## **Branding Template**

Design template for promotional advertising, TOR52/BK "ECO BEAM"

Type of promotional advertising: Engraving

Colour of promotional advertising: Silver coloured

Product dimensions: 82 x 26 x 26 mm

Dimensions of promotional advertising:  $12 \times 5 \text{ mm}$ 

1:1 scale

Torch, white LED light, 240 lumen, 3 light functions: 2 light intensities, flashing light, 6x zoom, magnetic function, environmentally friendly as rechargeable via integrated USB-C charging socket in the thread (rear part can be unscrewed), 700 mAh lithium-ion battery, incl. charging cable (USB to USB-C)anodised, matt, black