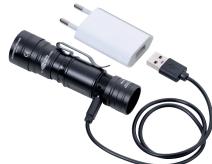

Dimensions of promotional advertising:  $12 \times 5 \text{ mm}$ 

1:1 scale

Torch, white LED light, 240 lumen, 3 light functions: 2 light intensities, flashing light, 6x zoom, magnetic function, environmentally friendly as rechargeable via integrated USB-C charging socket in the thread (rear part can be unscrewed), 700 mAh lithium-ion battery, incl. charging cable (USB to USB-C)anodised, matt, black