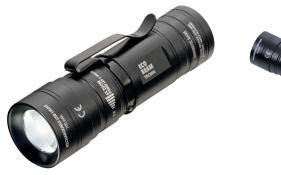

## **Branding Template**

Design template for promotional advertising, TOR52/BK "ECO BEAM"

Type of promotional advertising: Engraving

Colour of promotional advertising: Silver coloured

Product dimensions: 82 x 26 x 26 mm

Dimensions of promotional advertising:  $12 \times 5 \text{ mm}$ 

1:1 scale

Torch, white LED light, 240 lumen, 3 light functions: 2 light intensities, flashing light, 6x zoom, magnetic function, environmentally friendly as rechargeable via integrated USB-C charging socket in the thread (rear part can be unscrewed), 700 mAh lithium-ion battery, incl. charging cable (USB to USB-C)anodised, matt, black