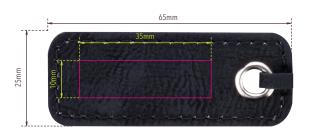

## **Branding Template**

Design template for promotional advertising BBG58/GY, "BUSINESS LUNCH COOLER"

1:1 scale

Type of promotional advertising: Engraving

Colour of promotional advertising: Silver coloured

**Product dimensions:** 240 x 225 x 140 mm

Dimensions of promotional advertising:  $35 \times 10 \text{ mm}$ 

Insulated bag including cutlery set (knife, fork, spoon, storage box) made of 50% wheat straw / 50% PP, for storing food & drinks, keeps warm / cold for hours, main compartment with insulated zip and thermal inner lining made of high-quality aluminium foil, loop to attach to trolley, removable and adjustable shoulder strap, handle, front pocket with zipper, upper compartment (without insulation function) for cutlery & accessories, capacity approx. 5 litres, load capacity up to 10 kg, aluminium, polyester, polypropylene, wheat straw, anthracite/black