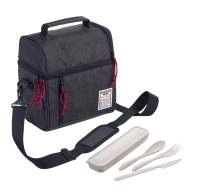

**Product dimensions:** 240 x 225 x 140 mm

Dimensions of promotional advertising:  $35 \times 10 \text{ mm}$ 

Insulated bag including cutlery set (knife, fork, spoon, storage box) made of 50% wheat straw / 50% PP, for storing food & drinks, keeps warm / cold for hours, main compartment with insulated zip and thermal inner lining made of high-quality aluminium foil, loop to attach to trolley, removable and adjustable shoulder strap, handle, front pocket with zipper, upper compartment (without insulation function) for cutlery & accessories, capacity approx. 5 litres, load capacity up to 10 kg, aluminium, polyester, polypropylene, wheat straw, anthracite/black