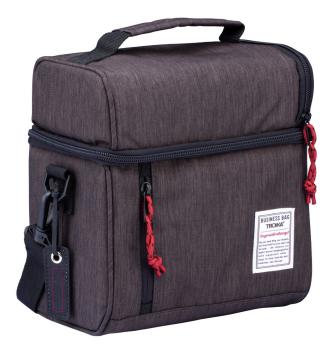

**Product dimensions:** 240 x 225 x 140 mm

Dimensions of promotional advertising:  $35 \times 10 \text{ mm}$ 

Insulated bag including cutlery set (knife, fork, spoon, storage box) made of 50% wheat straw / 50% PP, for storing food & drinks, keeps warm / cold for hours, main compartment with insulated zip and thermal inner lining made of high-quality aluminium foil, loop to attach to trolley, removable and adjustable shoulder strap, handle, front pocket with zipper, upper compartment (without insulation function) for cutlery & accessories, capacity approx. 5 litres, load capacity up to 10 kg, aluminium, polyester, polypropylene, wheat straw, anthracite/black