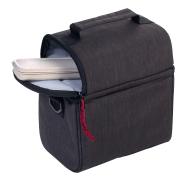

**Product dimensions:** 240 x 225 x 140 mm

Dimensions of promotional advertising:  $35 \times 10 \text{ mm}$ 

Insulated bag including cutlery set (knife, fork, spoon, storage box) made of 50% wheat straw / 50% PP, for storing food & drinks, keeps warm / cold for hours, main compartment with insulated zip and thermal inner lining made of high-quality aluminium foil, loop to attach to trolley, removable and adjustable shoulder strap, handle, front pocket with zipper, upper compartment (without insulation function) for cutlery & accessories, capacity approx. 5 litres, load capacity up to 10 kg, aluminium, polyester, polypropylene, wheat straw, anthracite/black