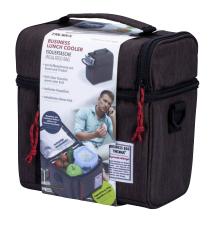

## **Branding Template**

Design template for promotional advertising BBG58/GY, "BUSINESS LUNCH COOLER"

1:1 scale

Type of promotional advertising: Engraving

Colour of promotional advertising: Silver coloured

**Product dimensions:** 240 x 225 x 140 mm

Dimensions of promotional advertising:  $35 \times 10 \text{ mm}$ 

Insulated bag including cutlery set (knife, fork, spoon, storage box) made of 50% wheat straw / 50% PP, for storing food & drinks, keeps warm / cold for hours, main compartment with insulated zip and thermal inner lining made of high-quality aluminium foil, loop to attach to trolley, removable and adjustable shoulder strap, handle, front pocket with zipper, upper compartment (without insulation function) for cutlery & accessories, capacity approx. 5 litres, load capacity up to 10 kg, aluminium, polyester, polypropylene, wheat straw, anthracite/black