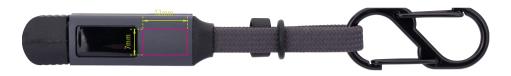

## **Branding Template**

Design template for promotional advertising CBL60/TI, "SPEEDY TO GO"

1:1 scale

Type of promotional advertising: Engraving

Colour of promotional advertising: silver coloured

**Product dimensions:** 130 x 13 x 15 mm

Dimensions of promotional advertising:  $12 \times 7 \text{ mm}$ 

Bag charm with charging cable: high-speed USB-C 60W PD Power Delivery to USB-C, with data transmission function, full charging capacity: max. 60W|20V|3A (without adapter), depending on the device to be charged, with digital display of the charging power, incl. USB-C to Lightning adapter, with double carabiner for attachment to keyring, (sports) bag or similar, with magnetic closure and cap, aluminium, recycled nylon, black/titanium coloured