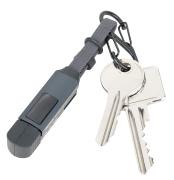

Dimensions of promotional advertising:  $12 \times 7 \text{ mm}$ 

Bag charm with charging cable: high-speed USB-C 60W PD Power Delivery to USB-C, with data transmission function, full charging capacity: max. 60W|20V|3A (without adapter), depending on the device to be charged, with digital display of the charging power, incl. USB-C to Lightning adapter, with double carabiner for attachment to keyring, (sports) bag or similar, with magnetic closure and cap, aluminium, recycled nylon, black/titanium coloured