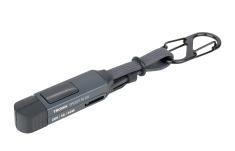

Dimensions of promotional advertising:  $12 \times 7 \text{ mm}$ 

Bag charm with charging cable: high-speed USB-C 60W PD Power Delivery to USB-C, with data transmission function, full charging capacity: max. 60W|20V|3A (without adapter), depending on the device to be charged, with digital display of the charging power, incl. USB-C to Lightning adapter, with double carabiner for attachment to keyring, (sports) bag or similar, with magnetic closure and cap, aluminium, recycled nylon, black/titanium coloured