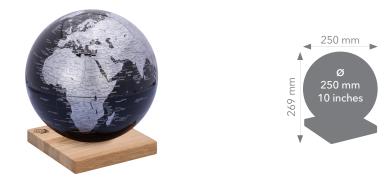

Globe with 25 cm diameter, on a magnetic base made of FSC-certified oak wood from sustainable forestry in Lithuania, oak wood, plastic, shiny, black/silver-coloured

This technical drawing indicates the recommended placement for advertising. If you have different requirements regarding the position, type or colour of your advertising, please contact us by email at business@troika.de, by phone at 02662 95 11-0 or contact your personal TROIKA contact.