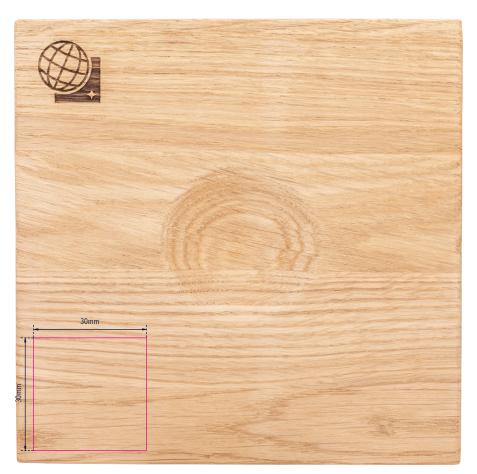

## **Branding Template**

Design template for promotional advertising G2509-BKSI/CH, "EXPLORER 360°"

1:1 scale

Type of promotional advertising: Print Colour of promotional advertising: 1-colour Product dimensions: 250 x 250 x 275 mm Dimensions of promotional advertising: 30 x 30 mm

Globe with 25 cm diameter, on a magnetic base made of FSC-certified oak wood from sustainable forestry in Lithuania, oak wood, plastic, shiny, black/silver-coloured

This technical drawing indicates the recommended placement for advertising. If you have different requirements regarding the position, type or colour of your advertising, please contact us by email at business@troika.de, by phone at 02662 95 11-0 or contact your personal TROIKA contact.