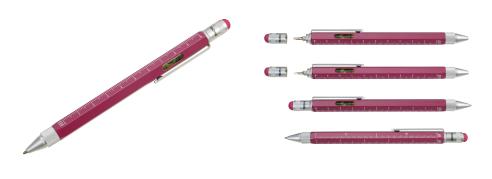

## **Branding Template**

Design template for promotional advertising PIP20/OF, "CONSTRUCTION"

| 45mm                                                            |           |  |
|-----------------------------------------------------------------|-----------|--|
|                                                                 |           |  |
|                                                                 |           |  |
|                                                                 | 1.4 !     |  |
| Type of promotional advertising: Engraving                      | 1:1 scale |  |
| Colour of promotional advertising: Brass coloured               |           |  |
| <b>Product dimensions:</b> 150 x 11 x 13 mm                     |           |  |
| Dimensions of promotional advertising: $45 \times 4 \text{ mm}$ |           |  |

Multi-function ballpoint pen, centimetre/inch ruler, 1:20 m/1:50 m scale, spirit level, flat-head/Phillips screwdriver, stylus (purple), black refill, brass, matt, purple