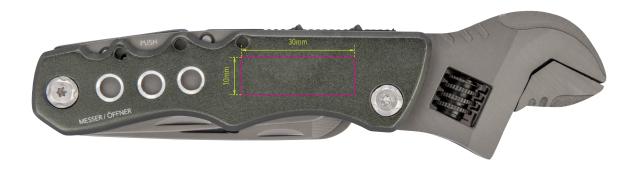

## **Branding Template**

Design template for promotional advertising TOL44/GY, "MAULSCHLÜSSEL"

1:1 scale

Type of promotional advertising: Engraving

Colour of promotional advertising: silver coloured

**Product dimensions:** 152 x 40 x 20 mm

Dimensions of promotional advertising:  $30 \times 10 \text{ mm}$ 

Multi-tool with 12 functions and locking function, adjustable wrench, knife, saw, file, bottle opener, can opener, 4 bits to attach to the tool (slotted, Phillips screwdriver, hexagon socket, hexalobular), wide flat-head screwdriver, hexagon wrench (4 sizes), in Nylon bag with belt loop, 420 stainless steel, aluminium, anodised, matt, grey