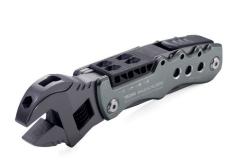

Dimensions of promotional advertising:  $30 \times 10 \text{ mm}$ 

Multi-tool with 12 functions and locking function, adjustable wrench, knife, saw, file, bottle opener, can opener, 4 bits to attach to the tool (slotted, Phillips screwdriver, hexagon socket, hexalobular), wide flat-head screwdriver, hexagon wrench (4 sizes), in Nylon bag with belt loop, 420 stainless steel, aluminium, anodised, matt, grey