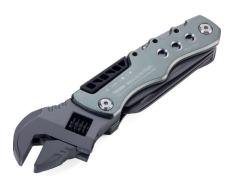

Dimensions of promotional advertising:  $30 \times 10 \text{ mm}$ 

Multi-tool with 12 functions and locking function, adjustable wrench, knife, saw, file, bottle opener, can opener, 4 bits to attach to the tool (slotted, Phillips screwdriver, hexagon socket, hexalobular), wide flat-head screwdriver, hexagon wrench (4 sizes), in Nylon bag with belt loop, 420 stainless steel, aluminium, anodised, matt, grey