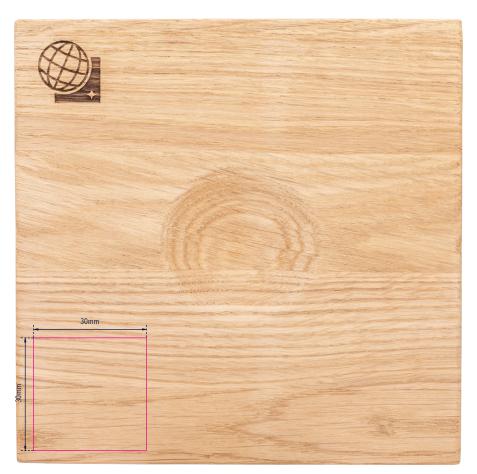

## **Branding Template**

Design template for promotional advertising G2509-SIBK/MA, "EXPLORER 360°"

1:1 scale

Type of promotional advertising: Print Colour of promotional advertising: 1-colour Product dimensions: 250 x 250 x 275 mm Dimensions of promotional advertising: 30 x 30 mm

Globe with 25 cm diameter, on a magnetic base made of FSC-certified oak wood from sustainable forestry in Lithuania, oak wood, plastic, matt, black/silver-coloured

This technical drawing indicates the recommended placement for advertising. If you have different requirements regarding the position, type or colour of your advertising, please contact us by email at business@troika.de, by phone at 02662 95 11-0 or contact your personal TROIKA contact.