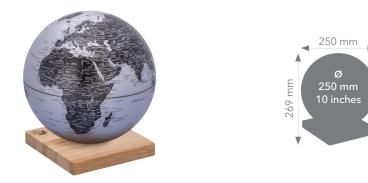

## **Branding Template**

Design template for promotional advertising G2509-SIBK/MA, "EXPLORER 360°"

1:1 scale

Type of promotional advertising: Print Colour of promotional advertising: 1-colour Product dimensions: 250 x 250 x 275 mm Dimensions of promotional advertising: 30 x 30 mm

Globe with 25 cm diameter, on a magnetic base made of FSC-certified oak wood from sustainable forestry in Lithuania, oak wood, plastic, matt, black/silver-coloured

This technical drawing indicates the recommended placement for advertising. If you have different requirements regarding the position, type or colour of your advertising, please contact us by email at business@troika.de, by phone at 02662 95 11-0 or contact your personal TROIKA contact.