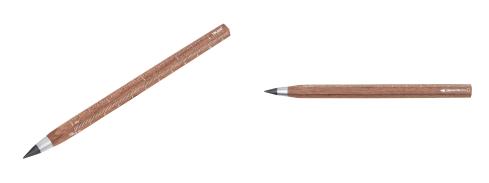

Multitasking pencil with long-lasting continuous writing tip (approx. 20km writing length), made from FSC-certified walnut wood, HB, erasable, without sharpening, centimeter/inch ruler, 1:20/1:50 scale, replaceable writing tip, metal, wood, brown