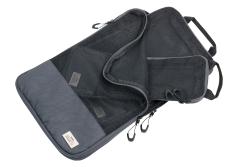

**Product dimensions:** 390 x 270 x 40 mm

Dimensions of promotional advertising: 35 x 12 mm

Set of travel compression packing cubes made from recycled ocean plastic, 3 zippered panniers with additional compression zipper for space-saving storage, organized and crease-free packing of clothes in suitcases & backpacks, 3 sizes: L (shirts & pants), M (shirts), S (underwear & socks), each with mesh window and carrying handle, 100% rPET, recycled ocean plastic, dark grey