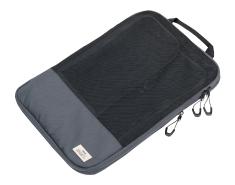

**Product dimensions:** 390 x 270 x 40 mm

Dimensions of promotional advertising: 35 x 12 mm

Set of travel compression packing cubes made from recycled ocean plastic, 3 zippered panniers with additional compression zipper for space-saving storage, organized and crease-free packing of clothes in suitcases & backpacks, 3 sizes: L (shirts & pants), M (shirts), S (underwear & socks), each with mesh window and carrying handle, 100% rPET, recycled ocean plastic, dark grey