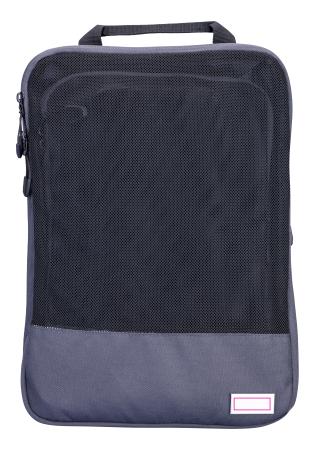

**Product dimensions:** 390 x 270 x 40 mm

Dimensions of promotional advertising: 35 x 12 mm

Set of travel compression packing cubes made from recycled ocean plastic, 3 zippered panniers with additional compression zipper for space-saving storage, organized and crease-free packing of clothes in suitcases & backpacks, 3 sizes: L (shirts & pants), M (shirts), S (underwear & socks), each with mesh window and carrying handle, 100% rPET, recycled ocean plastic, dark grey