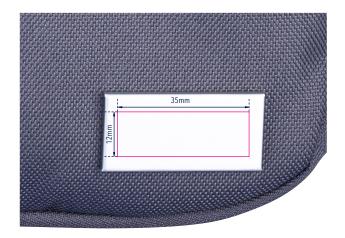

## **Branding Template**

Design template for promotional advertising BCO56/GY, "BLUE CYCLE PACKING CUBES"

1:1 scale

Type of promotional advertising: Engraving

Colour of promotional advertising: silver coloured

**Product dimensions:** 390 x 270 x 40 mm

Dimensions of promotional advertising: 35 x 12 mm

Set of travel compression packing cubes made from recycled ocean plastic, 3 zippered panniers with additional compression zipper for space-saving storage, organized and crease-free packing of clothes in suitcases & backpacks, 3 sizes: L (shirts & pants), M (shirts), S (underwear & socks), each with mesh window and carrying handle, 100% rPET, recycled ocean plastic, dark grey