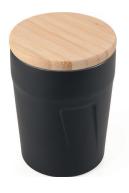

**Product dimensions:**  $70 \times 70 \times 98 \text{ mm}$ 

Dimensions of promotional advertising: 20 x 40 mm

Thermo mug for espresso, coffee, and other hot drinks, double wall vacuum insulation, capacity: max. 160 ml (approx. 5.4 oz), size suitable for standard fully automatic coffee machines and cup holders, incl. bamboo lid (can also be used as a coaster), spill-proof, mug dishwasher safe, 201 stainless steel, 304 stainless steel, bamboo, silicone, matt, black