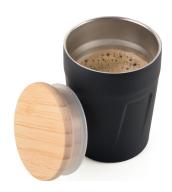

**Product dimensions:**  $70 \times 70 \times 98 \text{ mm}$ 

Dimensions of promotional advertising: 20 x 40 mm

Thermo mug for espresso, coffee, and other hot drinks, double wall vacuum insulation, capacity: max. 160 ml (approx. 5.4 oz), size suitable for standard fully automatic coffee machines and cup holders, incl. bamboo lid (can also be used as a coaster), spill-proof, mug dishwasher safe, 201 stainless steel, 304 stainless steel, bamboo, silicone, matt, black