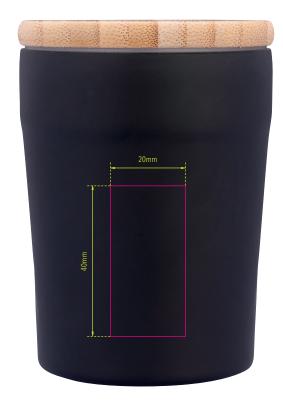

## **Branding Template**

Design template for promotional advertising CUP75/BK, "BAMBOO ESPRESSO DOPPIO"

1:1 scale

Type of promotional advertising: Engraving

Colour of promotional advertising: Silver coloured

**Product dimensions:**  $70 \times 70 \times 98 \text{ mm}$ 

Dimensions of promotional advertising: 20 x 40 mm

Thermo mug for espresso, coffee, and other hot drinks, double wall vacuum insulation, capacity: max. 160 ml (approx. 5.4 oz), size suitable for standard fully automatic coffee machines and cup holders, incl. bamboo lid (can also be used as a coaster), spill-proof, mug dishwasher safe, 201 stainless steel, 304 stainless steel, bamboo, silicone, matt, black