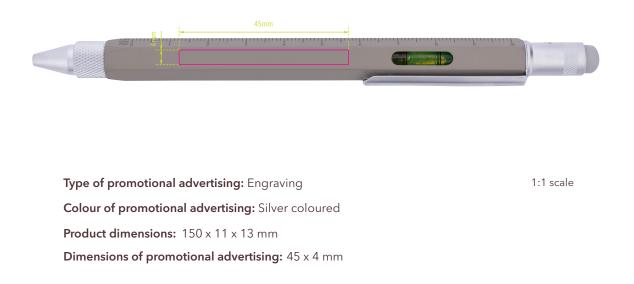

## **Branding Template**

Design template for promotional advertising PIP20/BE, "CONSTRUCTION"

Multitasking ballpoint pen in concrete look, centimetre/inch ruler, 1:20 m/1:50 m scale, spirit level, slotted/flat-head screwdriver, stylus, black refill, brass, laquered, matt, grey/silver-coloured

This technical drawing indicates the recommended placement for advertising. If you have different requirements regarding the position, type or colour of your advertising, please contact us by email at business@troika.de, by phone at 02662 95 11-0 or contact your personal TROIKA contact.