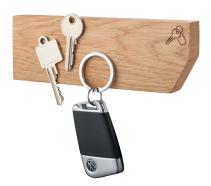

## **Branding Template**

Design template for promotional advertising WOD03/BR, "HOLZWEG KEY BOARD"

1:1 scale

Type of promotional advertising: Print

Colour of promotional advertising: 1-colour

Product dimensions:  $180 \times 60 \times 20 \text{ mm}$ 

Dimensions of promotional advertising:  $100 \times 40 \text{ mm}$ 

Key holder with strong magnetic effect with 1 ring for keys, 3 magnets hold up to 3 heavy bunches of keys, incl. double-sided branded adhesive tape for attachment, solid, elaborate handwork, FSC-certified oak wood from sustainable forestry in Lithuania, oak wood, matt, brown