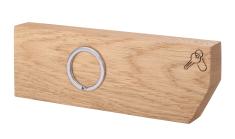

## **Branding Template**

Design template for promotional advertising WOD03/BR, "HOLZWEG KEY BOARD"

1:1 scale

Type of promotional advertising: Print

Colour of promotional advertising: 1-colour

Product dimensions:  $180 \times 60 \times 20 \text{ mm}$ 

Dimensions of promotional advertising:  $100 \times 40 \text{ mm}$ 

Key holder with strong magnetic effect with 1 ring for keys, 3 magnets hold up to 3 heavy bunches of keys, incl. double-sided branded adhesive tape for attachment, solid, elaborate handwork, FSC-certified oak wood from sustainable forestry in Lithuania, oak wood, matt, brown