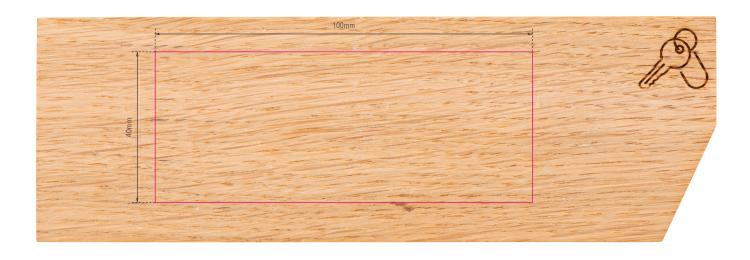

## **Branding Template**

Design template for promotional advertising WOD03/BR, "HOLZWEG KEY BOARD"

1:1 scale

Type of promotional advertising: Print

Colour of promotional advertising: 1-colour

Product dimensions:  $180 \times 60 \times 20 \text{ mm}$ 

Dimensions of promotional advertising:  $100 \times 40 \text{ mm}$ 

Key holder with strong magnetic effect with 1 ring for keys, 3 magnets hold up to 3 heavy bunches of keys, incl. double-sided branded adhesive tape for attachment, solid, elaborate handwork, FSC-certified oak wood from sustainable forestry in Lithuania, oak wood, matt, brown