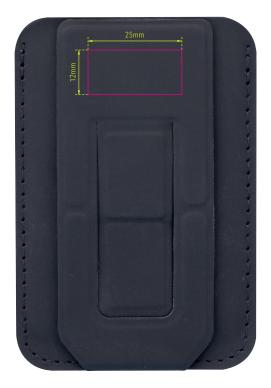

## **Branding Template**

Design template for promotional advertising CCM20/BK, "HILDECARD"

1:1 scale

Type of promotional advertising: Engraving Colour of promotional advertising: Anthracite Product dimensions: 95 x 65 x 51 mm Dimensions of promotional advertising: 25 x 12 mm

Card case MagSafe, for 1-2 cards for magnetic attachment to the smartphone, stand-up functions for horizontal and vertical positioning of the mobile phone, imitation leather, black

This technical drawing indicates the recommended placement for advertising. If you have different requirements regarding the position, type or colour of your advertising, please contact us by email at business@troika.de, by phone at 02662 95 11-0 or contact your personal TROIKA contact.