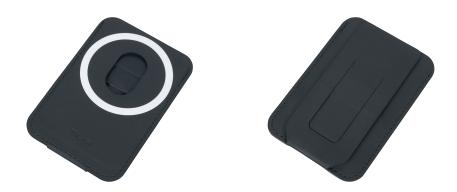

Card case MagSafe, for 1-2 cards for magnetic attachment to the smartphone, stand-up functions for horizontal and vertical positioning of the mobile phone, imitation leather, black

This technical drawing indicates the recommended placement for advertising. If you have different requirements regarding the position, type or colour of your advertising, please contact us by email at business@troika.de, by phone at 02662 95 11-0 or contact your personal TROIKA contact.