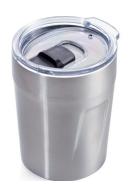

## **Branding Template**

Design template for promotional advertising CUP65/ST, "ESPRESSO DOPPIO"

Type of promotional advertising: Engraving

Colour of promotional advertising: silver coloured

**Product dimensions:** 94 x 75 x 70 mm

Dimensions of promotional advertising:  $20 \times 40 \text{ mm}$ 

1:1 scale

Thermo mug for espresso, coffee, and other hot drinks, double wall vacuum insulation, capacity: max. 160 ml (approx. 5.4 oz), plastic lid (BPA-free) incl. slide and rubber seal, spill-proof, size suitable for standard fully automatic coffee machines and cup holders, 201 stainless steel, 304 stainless steel, plastic, matt, silver-coloured