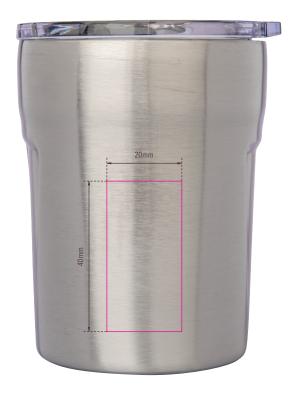

## **Branding Template**

Design template for promotional advertising CUP65/ST, "ESPRESSO DOPPIO"

Type of promotional advertising: Engraving

Colour of promotional advertising: silver coloured

**Product dimensions:** 94 x 75 x 70 mm

Dimensions of promotional advertising:  $20 \times 40 \text{ mm}$ 

1:1 scale

Thermo mug for espresso, coffee, and other hot drinks, double wall vacuum insulation, capacity: max. 160 ml (approx. 5.4 oz), plastic lid (BPA-free) incl. slide and rubber seal, spill-proof, size suitable for standard fully automatic coffee machines and cup holders, 201 stainless steel, 304 stainless steel, plastic, matt, silver-coloured