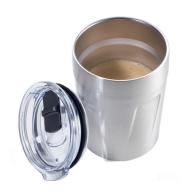

## **Branding Template**

Design template for promotional advertising CUP65/ST, "ESPRESSO DOPPIO"

Type of promotional advertising: Engraving

Colour of promotional advertising: silver coloured

**Product dimensions:** 94 x 75 x 70 mm

Dimensions of promotional advertising:  $20 \times 40 \text{ mm}$ 

1:1 scale

Thermo mug for espresso, coffee, and other hot drinks, double wall vacuum insulation, capacity: max. 160 ml (approx. 5.4 oz), plastic lid (BPA-free) incl. slide and rubber seal, spill-proof, size suitable for standard fully automatic coffee machines and cup holders, 201 stainless steel, 304 stainless steel, plastic, matt, silver-coloured