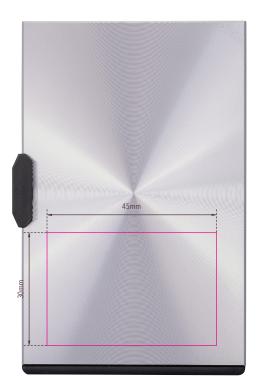

## **Branding Template**

Design template for promotional advertising CCM30/TI, "EDELCARD"

1:1 scale

Type of promotional advertising: Engraving Colour of promotional advertising: white Product dimensions: 95 x 63 x 9 mm Dimensions of promotional advertising: 45 x 30 mm

This technical drawing indicates the recommended placement for advertising. If you have different requirements regarding the position, type or colour of your advertising, please contact us by email at business@troika.de, by phone at 02662 95 11-0 or contact your personal TROIKA contact.