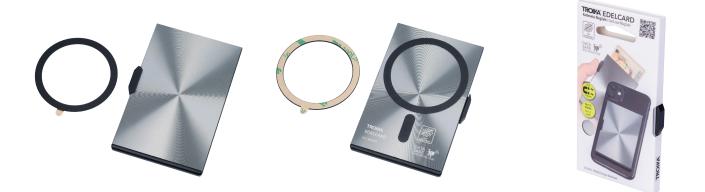

Card case MagSafe, case for up to three cards (driver's license, ID card, credit card), with sliding mechanism, magnet (N52) on the back for attaching to the iPhone, additional metal ring with 3M adhesive foil for mounting on other smartphones, RFID protection (read security), aluminium, diamond cuttitanium coloured