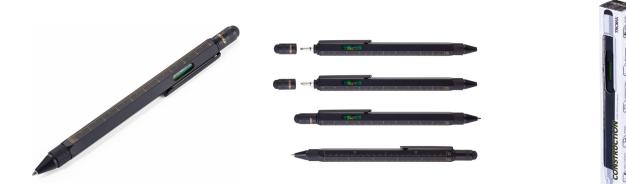

## **Branding Template**

Design template for promotional advertising PIP20/BG, "CONSTRUCTION"

Type of promotional advertising: Engraving Colour of promotional advertising: brass coloured Product dimensions: 150 x 11 x 13 mm Dimensions of promotional advertising: 45 x 4 mm 1:1 scale

Multitasking ballpoint pen, centimetre/inch ruler, 1:20 m/1:50 m scale, spirit level, slotted/flat-head screwdriver, stylus, black refill, brass, laquered, matt, black/gold-coloured

This technical drawing indicates the recommended placement for advertising. If you have different requirements regarding the position, type or colour of your advertising, please contact us by email at business@troika.de, by phone at 02662 95 11-0 or contact your personal TROIKA contact.