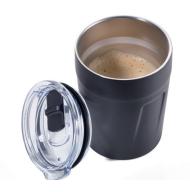

Dimensions of promotional advertising:  $20 \times 40 \text{ mm}$ 

1:1 scale

Thermo mug for espresso, coffee, and other hot drinks, double wall vacuum insulation, capacity: max. 160 ml (approx. 5.4 oz), plastic lid (BPA-free) incl. slide and rubber seal, spill-proof, size suitable for standard fully automatic coffee machines and cup holders, 201 stainless steel, 304 stainless steel, plastic, matt, black