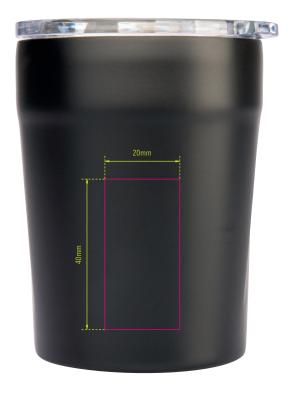

## **Branding Template**

Design template for promotional advertising CUP65/BK, "ESPRESSO DOPPIO"

Type of promotional advertising: Engraving

Colour of promotional advertising: silver coloured

**Product dimensions:** 94 x 75 x 70 mm

Dimensions of promotional advertising:  $20 \times 40 \text{ mm}$ 

1:1 scale

Thermo mug for espresso, coffee, and other hot drinks, double wall vacuum insulation, capacity: max. 160 ml (approx. 5.4 oz), plastic lid (BPA-free) incl. slide and rubber seal, spill-proof, size suitable for standard fully automatic coffee machines and cup holders, 201 stainless steel, 304 stainless steel, plastic, matt, black