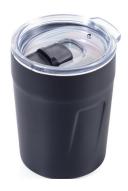

Dimensions of promotional advertising:  $20 \times 40 \text{ mm}$ 

1:1 scale

Thermo mug for espresso, coffee, and other hot drinks, double wall vacuum insulation, capacity: max. 160 ml (approx. 5.4 oz), plastic lid (BPA-free) incl. slide and rubber seal, spill-proof, size suitable for standard fully automatic coffee machines and cup holders, 201 stainless steel, 304 stainless steel, plastic, matt, black