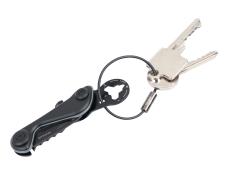

Dimensions of promotional advertising:  $15 \times 7 \text{ mm}$ 

1:1 scale

Mini tool with 9 functions, shopping trolley release, parcel cutter + blade made of 440 stainless steel with snap-in function, keyring (wire loop), bottle opener, hexagonal key (3 sizes), tyre depth gauge (1.6 mm), 440 stainless steel, aluminium, anodise-dblack/titanium coloured