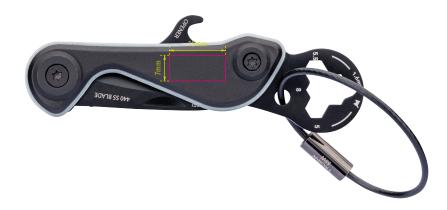

## **Branding Template**

Design template for promotional advertising KTL30/TI, "PARCEL CUT & CART"

Type of promotional advertising: Engraving

Colour of promotional advertising: silver coloured

Product dimensions:  $110 \times 44 \times 10 \text{ mm}$ 

Dimensions of promotional advertising:  $15 \times 7 \text{ mm}$ 

1:1 scale

Mini tool with 9 functions, shopping trolley release, parcel cutter + blade made of 440 stainless steel with snap-in function, keyring (wire loop), bottle opener, hexagonal key (3 sizes), tyre depth gauge (1.6 mm), 440 stainless steel, aluminium, anodise-dblack/titanium coloured