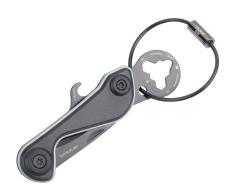

## **Branding Template**

Design template for promotional advertising KTL30/TI, "PARCEL CUT & CART"

Type of promotional advertising: Engraving

Colour of promotional advertising: silver coloured

Product dimensions:  $110 \times 44 \times 10 \text{ mm}$ 

Dimensions of promotional advertising:  $15 \times 7 \text{ mm}$ 

1:1 scale

Mini tool with 9 functions, shopping trolley release, parcel cutter + blade made of 440 stainless steel with snap-in function, keyring (wire loop), bottle opener, hexagonal key (3 sizes), tyre depth gauge (1.6 mm), 440 stainless steel, aluminium, anodise-dblack/titanium coloured