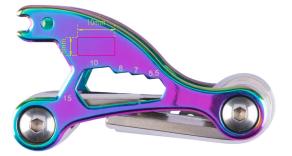

## **Branding Template**

Design template for promotional advertising BTL15/MC, "BIKE MULTITOOL"

1:1 scale

Type of promotional advertising: Engraving Colour of promotional advertising: Silver coloured Product dimensions: 70 x 40 x 32 mm Dimensions of promotional advertising: 10 x 5 mm

Multi-tool for bicycles, with 18 functions, hexagon screwdriver (1/1.5/2/3/4/5/6mm), slotted, Phillips screwdriver, hexalobular (T15), hexagon socket (5.5/7/8/10mm), spoke wrench (spoke tool), open-end wrench (3/15mm), metal plate with gap for attachement to key-ring, carbon steel,, stainless steel, shiny, iridescent/silver-coloured