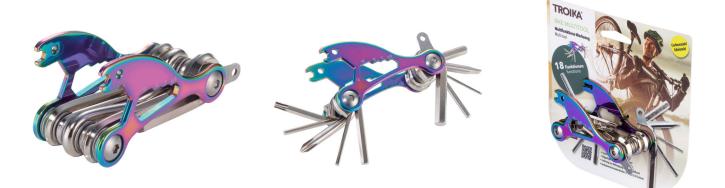

Multi-tool for bicycles, with 18 functions, hexagon screwdriver (1/1.5/2/3/4/5/6mm), slotted, Phillips screwdriver, hexalobular (T15), hexagon socket (5.5/7/8/10mm), spoke wrench (spoke tool), open-end wrench (3/15mm), metal plate with gap for attachement to key-ring, carbon steel,, stainless steel, shiny, iridescent/silver-coloured