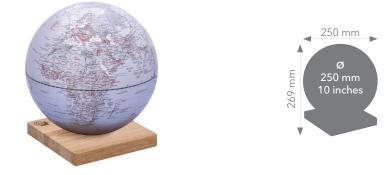

## **Branding Template**

Design template for promotional advertising G2509-SISI/CH, "EXPLORER 360°"

1:1 scale

Type of promotional advertising: Print Colour of promotional advertising: 1-colour Product dimensions: 250 x 250 x 275 mm Dimensions of promotional advertising: 30 x 30 mm

Globe with 25 cm diameter, on a magnetic base made of FSC-certified oak wood from sustainable forestry in Lithuania, oak wood, plastic, shiny, silver-coloured

This technical drawing indicates the recommended placement for advertising. If you have different requirements regarding the position, type or colour of your advertising, please contact us by email at business@troika.de, by phone at 02662 95 11-0 or contact your personal TROIKA contact.