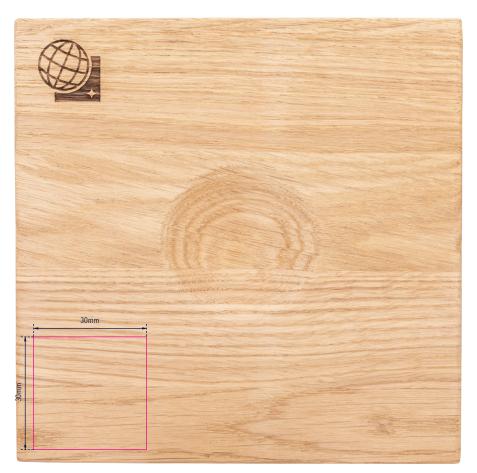

## **Branding Template**

Design template for promotional advertising G2509-SISI/CH, "EXPLORER 360°"

1:1 scale

Type of promotional advertising: Print Colour of promotional advertising: 1-colour Product dimensions: 250 x 250 x 275 mm Dimensions of promotional advertising: 30 x 30 mm

Globe with 25 cm diameter, on a magnetic base made of FSC-certified oak wood from sustainable forestry in Lithuania, oak wood, plastic, shiny, silver-coloured

This technical drawing indicates the recommended placement for advertising. If you have different requirements regarding the position, type or colour of your advertising, please contact us by email at business@troika.de, by phone at 02662 95 11-0 or contact your personal TROIKA contact.